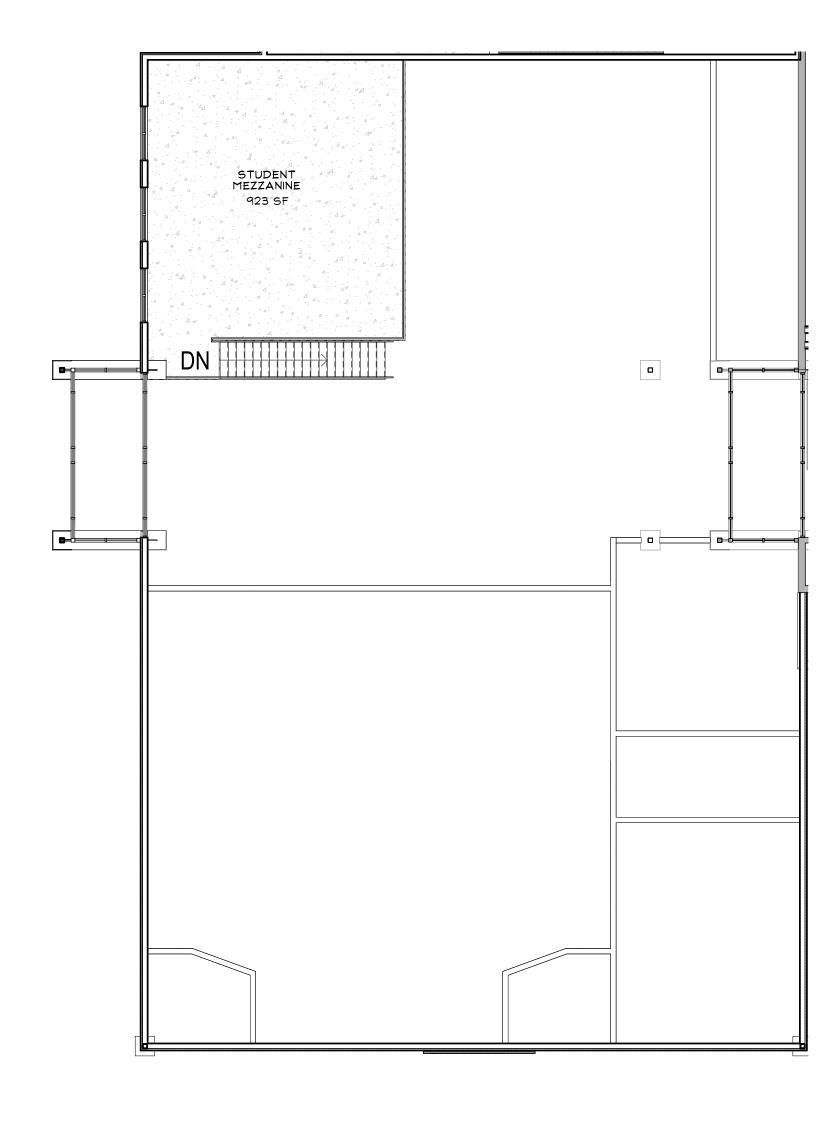

2ND LEVEL OFFICE - 5,445 SF

2 STUDENT MEZZANINE A.103 3/32" = 1'-0"

COPYRIGHT:

KEY PLAN:

NOTES:

The design and concepts established by these documents are the property of the Architect of Record, and may not be replicated by another architect or designer, nor constructed by this or any other owner for any project except that project for which the design was originally intended, without the express written concent of The Small Group, LLC. No part of this document may be reproduced or utilized in any form without the authorization of The Small Group, LLC. All rights reserved.