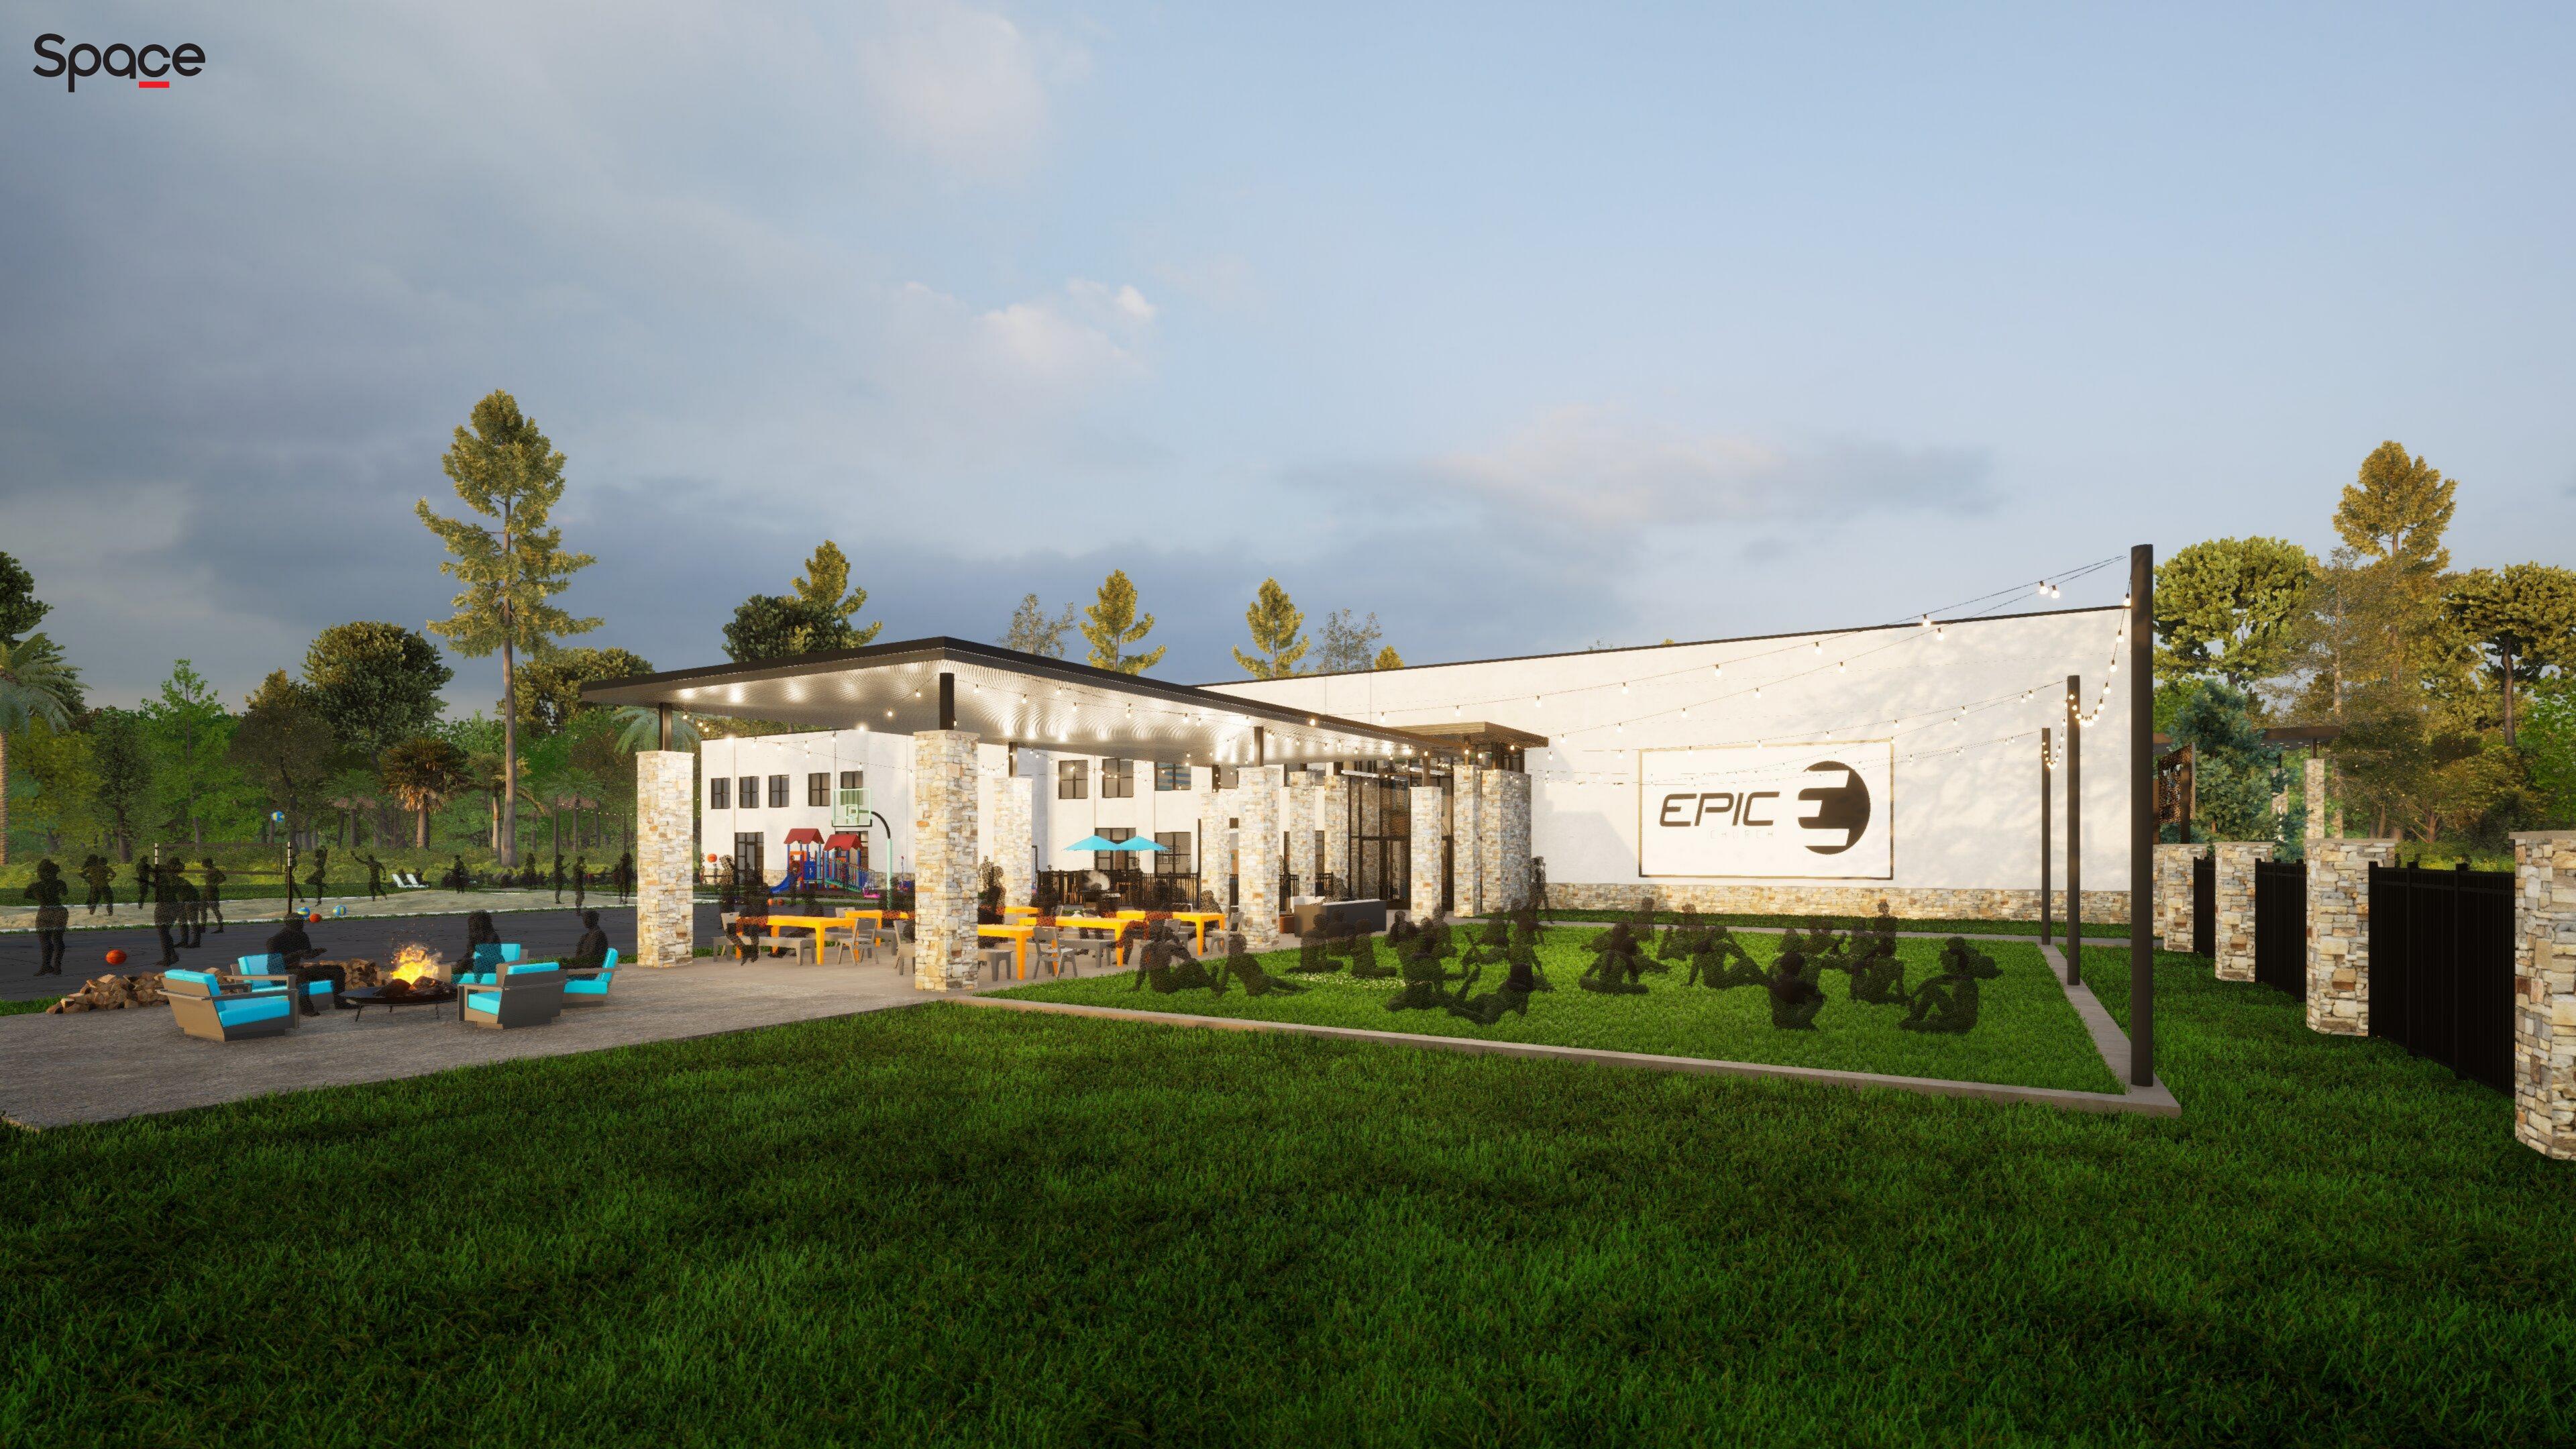

2ND LEVEL OFFICE - 5,445 SF

2 STUDENT MEZZANINE A.103 3/32" = 1'-0"

COPYRIGHT:

KEY PLAN:

NOTES:

The design and concepts established by these documents are the property of the Architect of Record, and may not be replicated by another architect or designer, nor constructed by this or any other owner for any project except that project for which the design was originally intended, without the express written concent of The Small Group, LLC. No part of this document may be reproduced or utilized in any form without the authorization of The Small Group, LLC. All rights reserved.