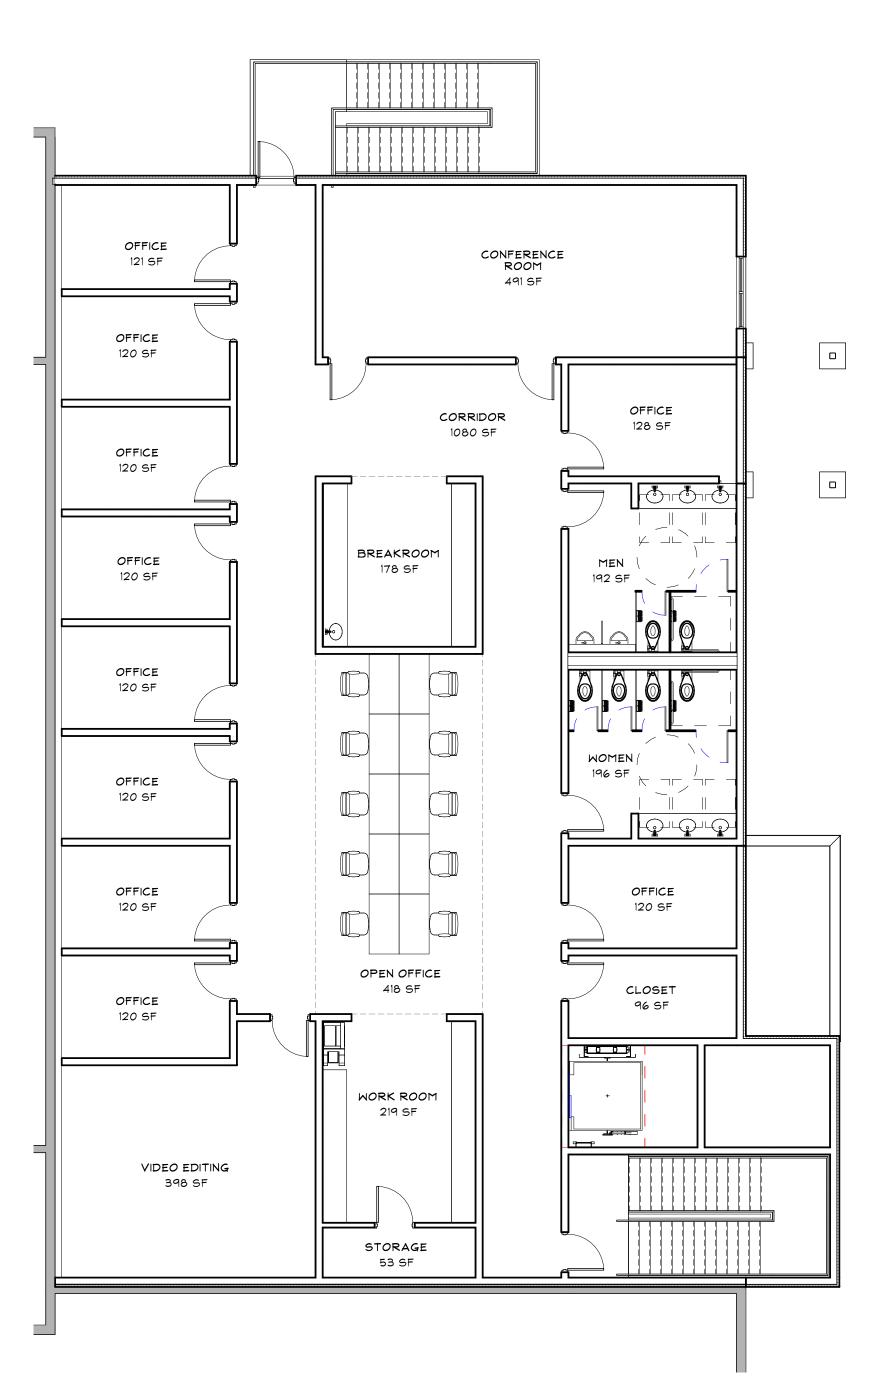

2ND LEVEL OFFICE - 5,445 SF

2 STUDENT MEZZANINE A.103 3/32" = 1'-0"

COPYRIGHT:

KEY PLAN:

NOTES:

The design and concepts established by these documents are the property of the Architect of Record, and may not be replicated by another architect or designer, nor constructed by this or any other owner for any project except that project for which the design was originally intended, without the express written concent of The Small Group, LLC. No part of this document may be reproduced or utilized in any form without the authorization of The Small Group, LLC. All rights reserved.