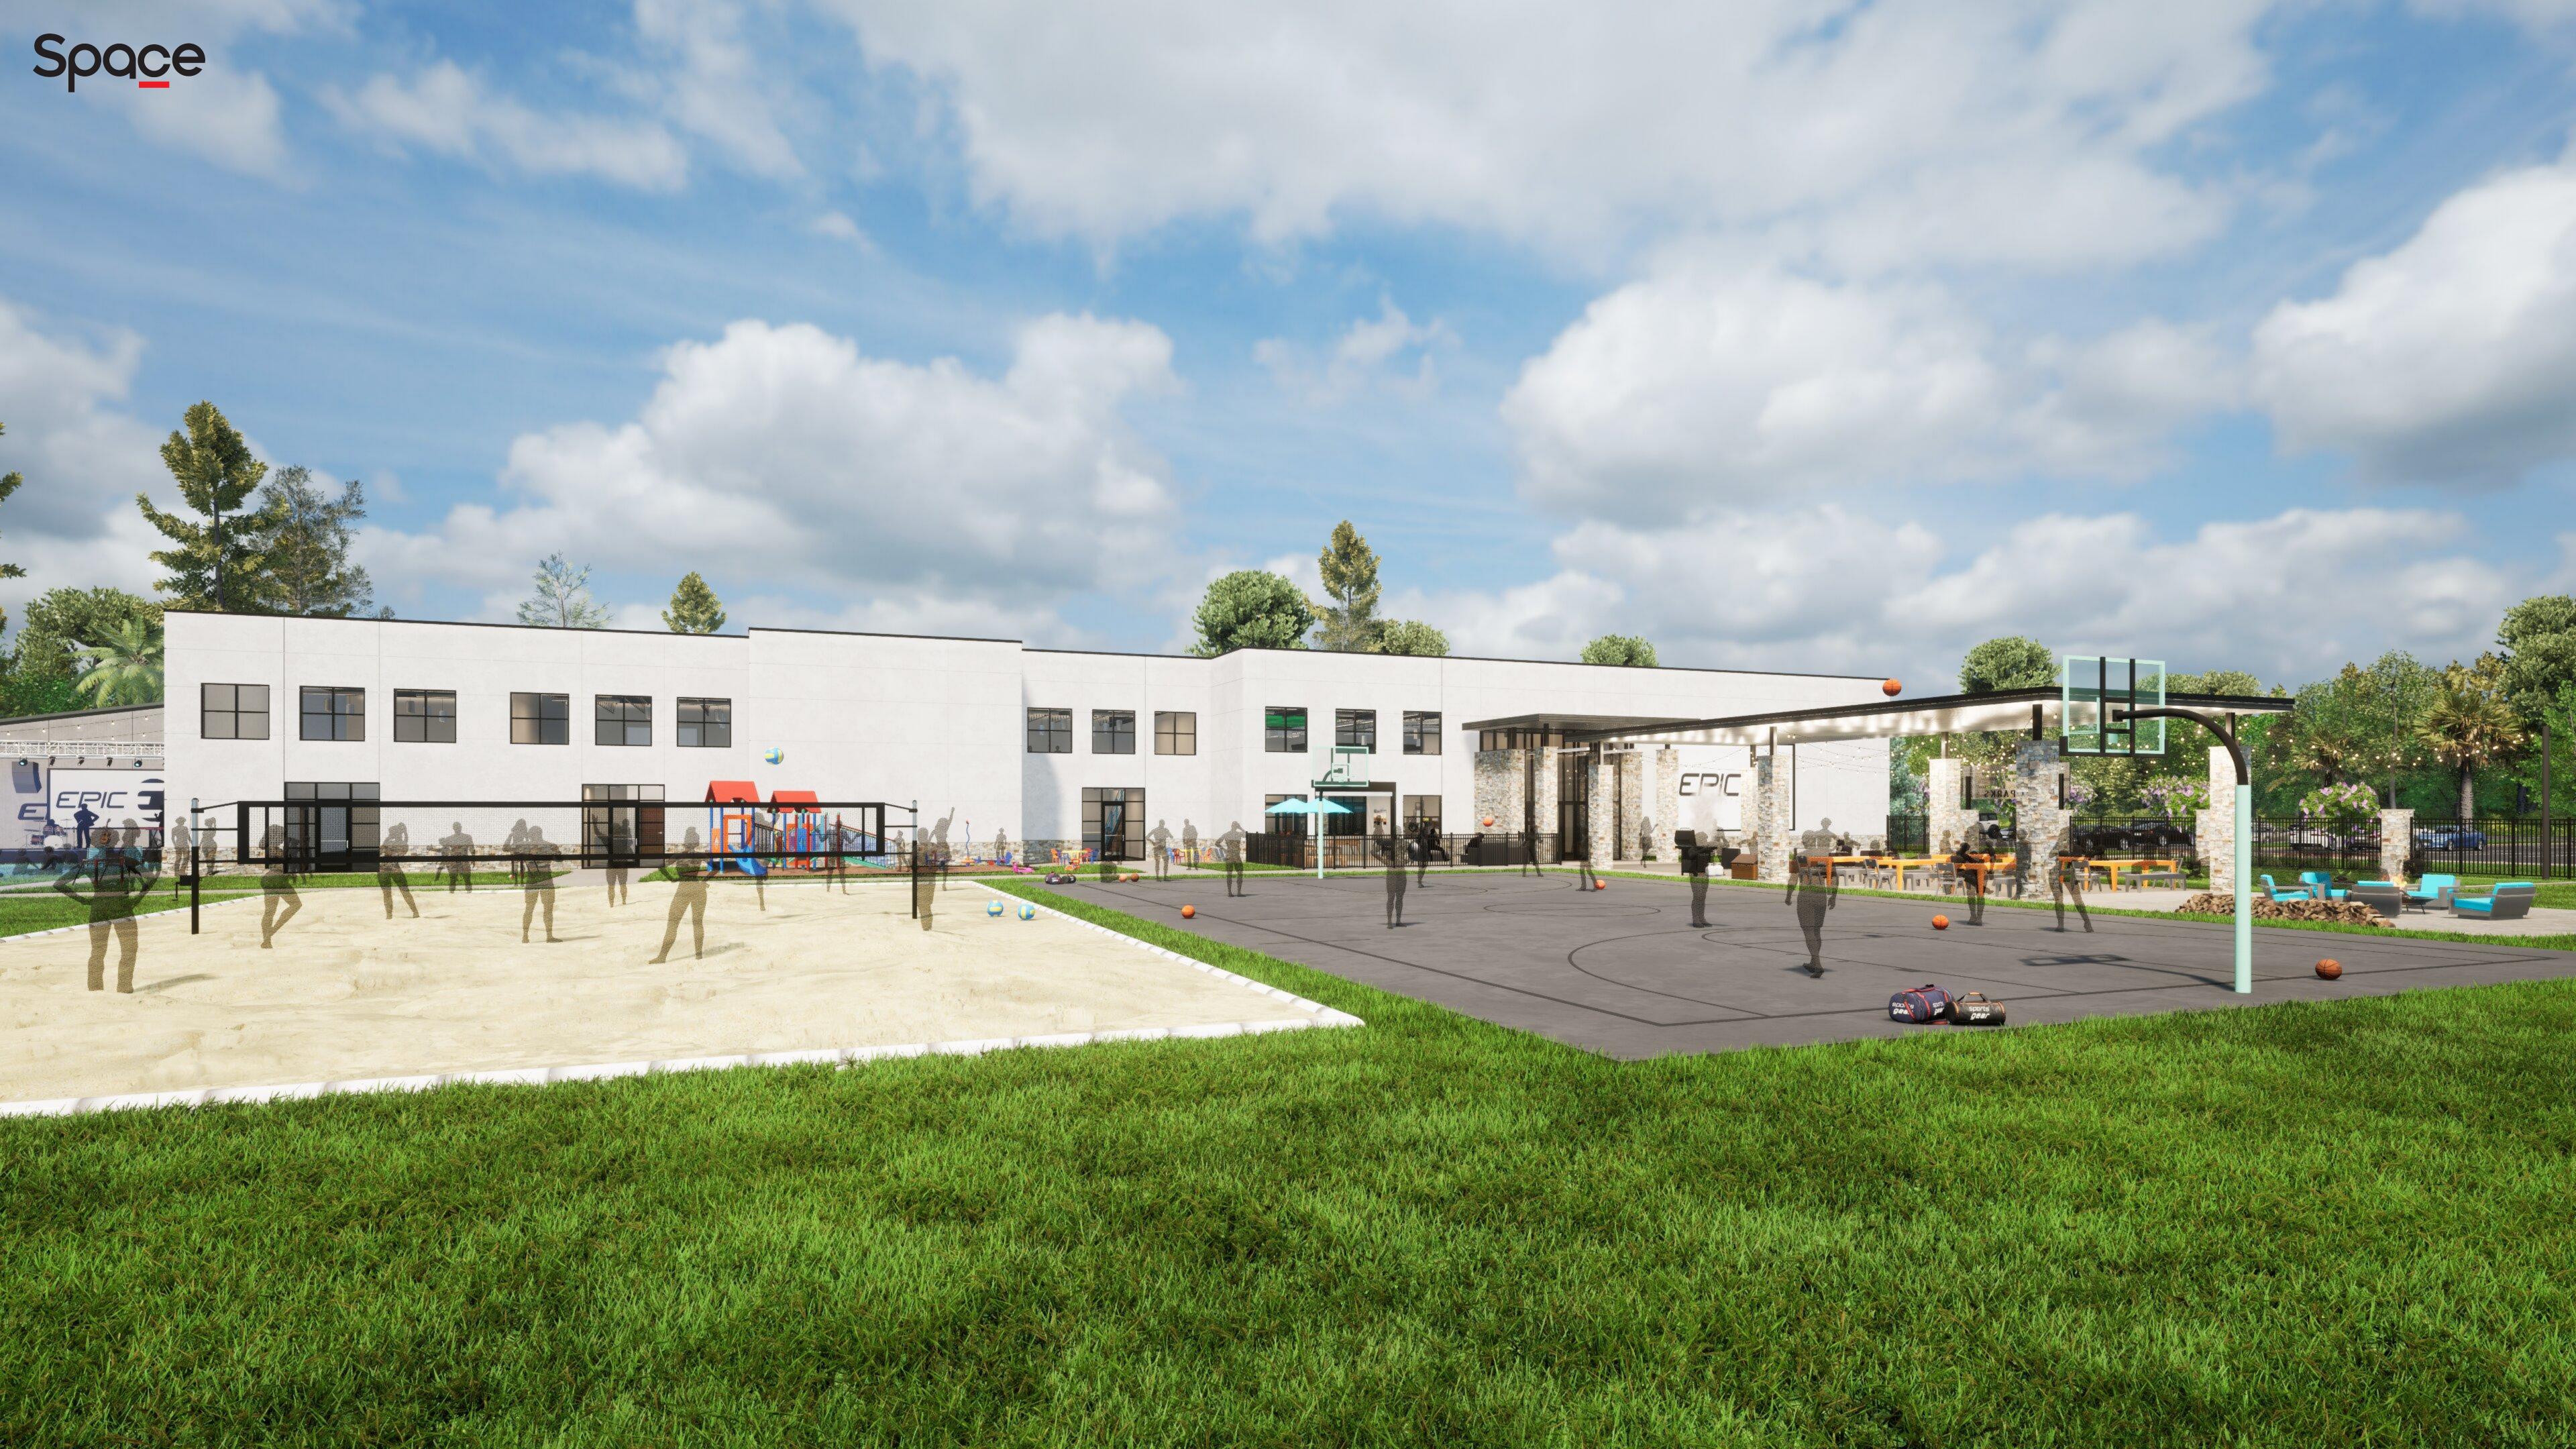

2ND LEVEL OFFICE - 5,445 SF

2 STUDENT MEZZANINE A.103 3/32" = 1'-0"

COPYRIGHT:

KEY PLAN:

NOTES:

The design and concepts established by these documents are the property of the Architect of Record, and may not be replicated by another architect or designer, nor constructed by this or any other owner for any project except that project for which the design was originally intended, without the express written concent of The Small Group, LLC. No part of this document may be reproduced or utilized in any form without the authorization of The Small Group, LLC. All rights reserved.