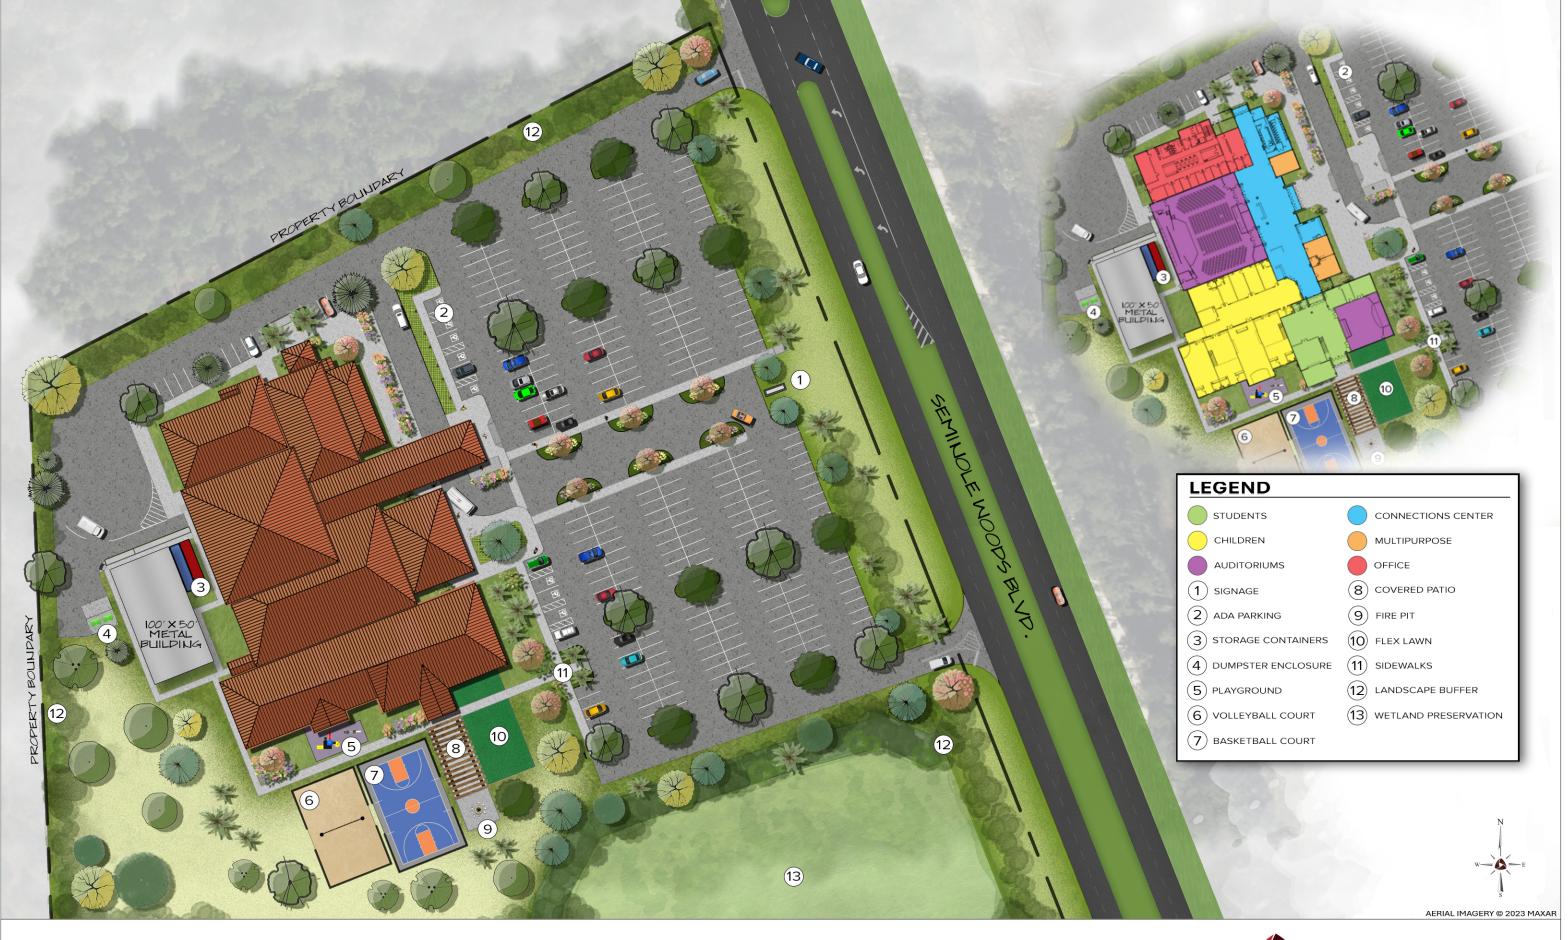

2ND LEVEL OFFICE - 5,445 SF



2 STUDENT MEZZANINE A.103 3/32" = 1'-0"

COPYRIGHT:

KEY PLAN:

NOTES:

The design and concepts established by these documents are the property of the Architect of Record, and may not be replicated by another architect or designer, nor constructed by this or any other owner for any project except that project for which the design was originally intended, without the express written concent of The Small Group, LLC. No part of this document may be reproduced or utilized in any form without the authorization of The Small Group, LLC. All rights reserved.

Design Team Manager / Architect: Civil Engineers: Construction Manager: Revisions: Electrical Engineers: AVL Consultants: Structural Engineers: Mechanical Engineers:

|