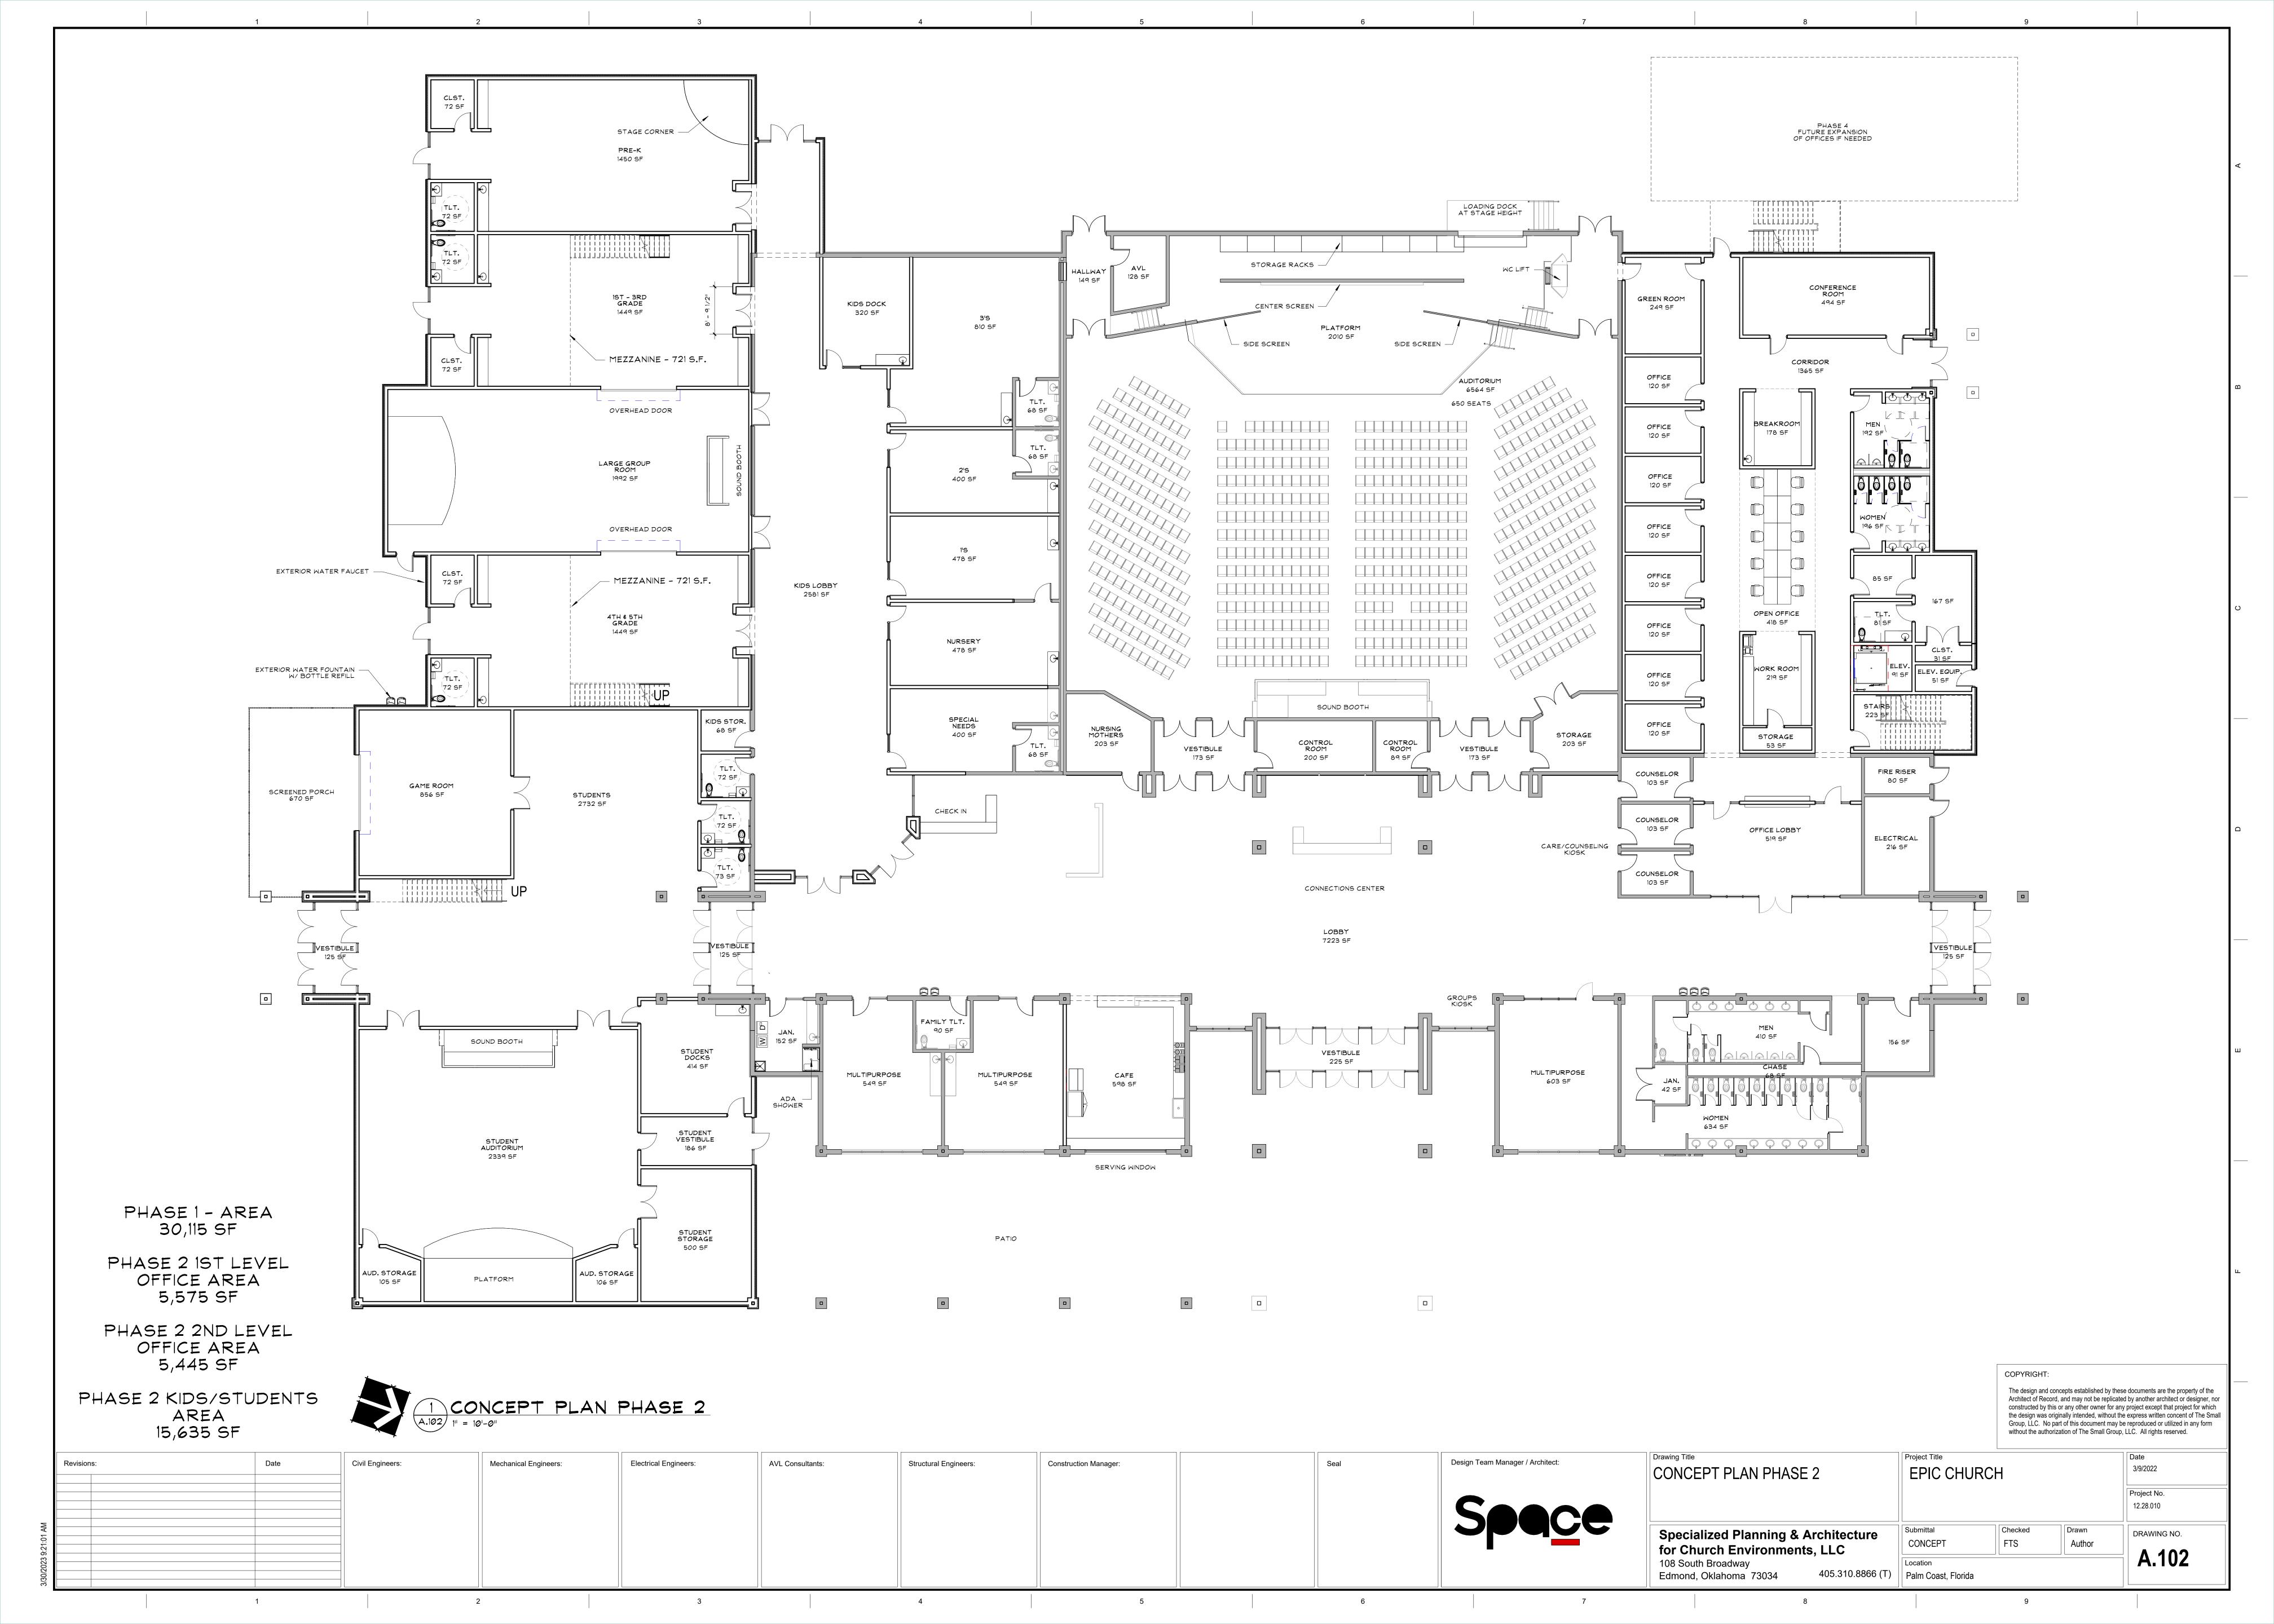

2ND LEVEL OFFICE - 5,445 SF

2 STUDENT MEZZANINE A.103 3/32" = 1'-0"

COPYRIGHT:

KEY PLAN:

NOTES:

The design and concepts established by these documents are the property of the Architect of Record, and may not be replicated by another architect or designer, nor constructed by this or any other owner for any project except that project for which the design was originally intended, without the express written concent of The Small Group, LLC. No part of this document may be reproduced or utilized in any form without the authorization of The Small Group, LLC. All rights reserved.