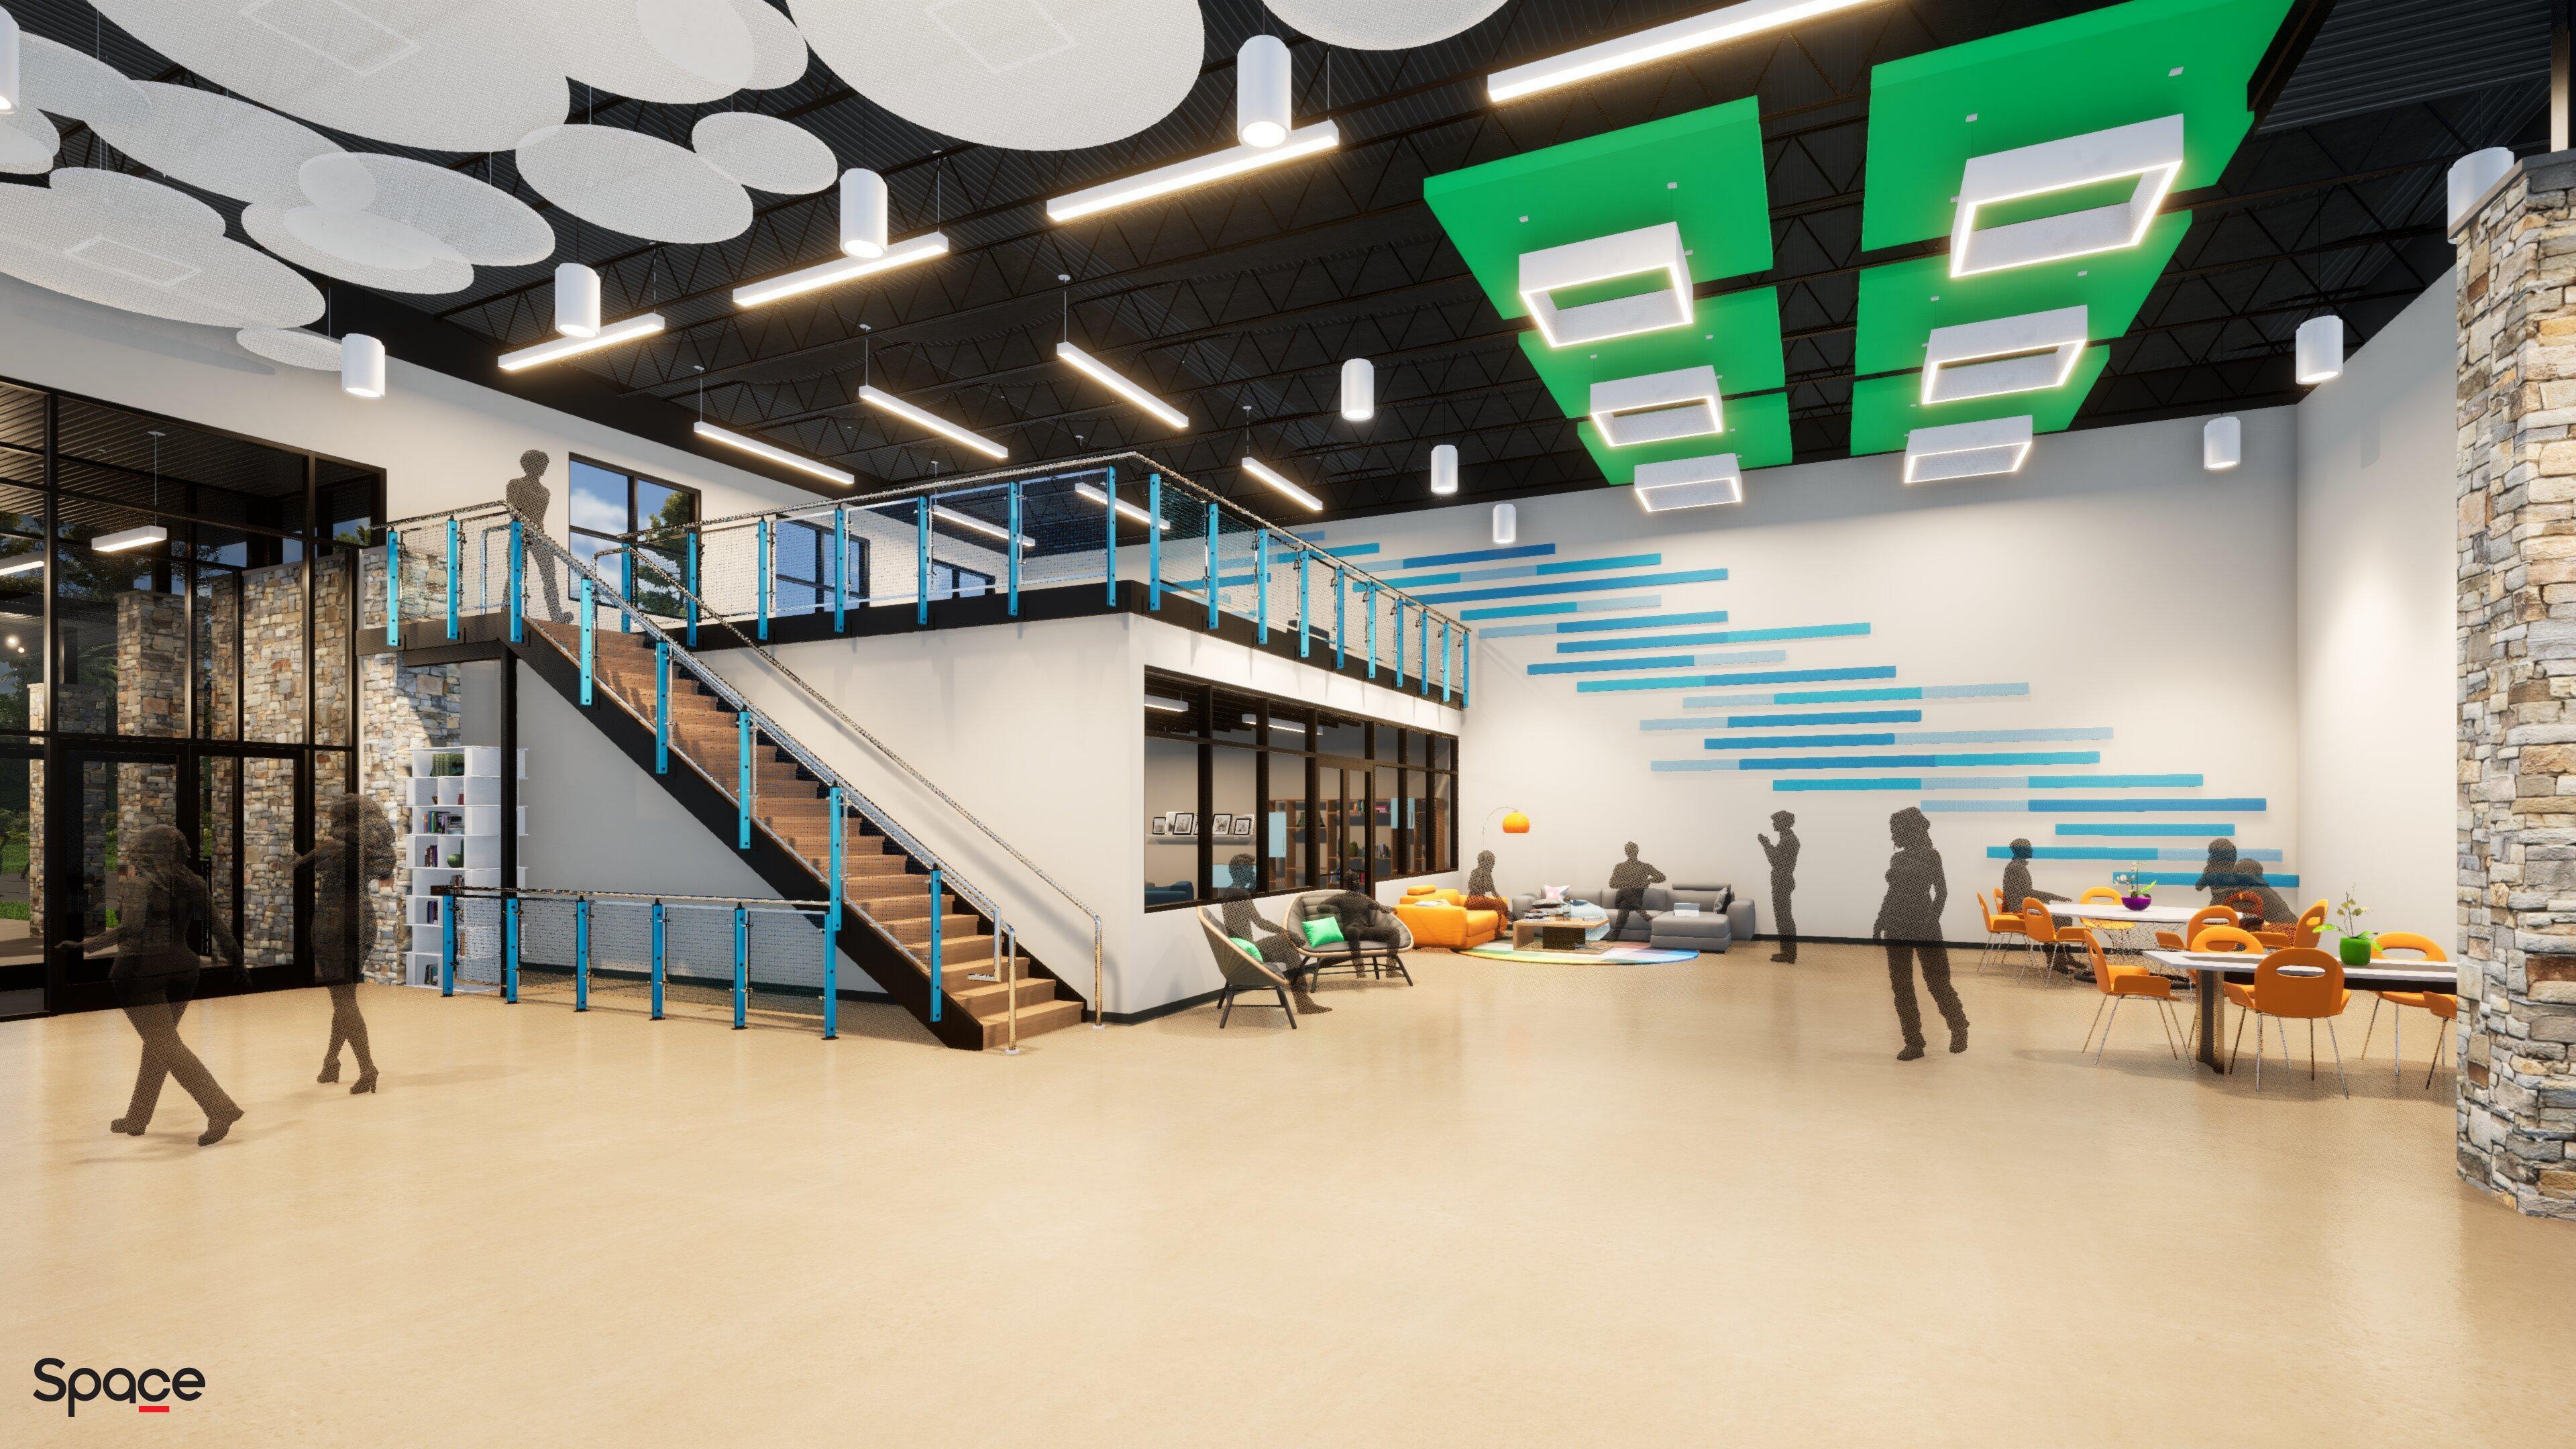

2ND LEVEL OFFICE - 5,445 SF

2 STUDENT MEZZANINE A.103 3/32" = 1'-0"

COPYRIGHT:

KEY PLAN:

NOTES:

The design and concepts established by these documents are the property of the Architect of Record, and may not be replicated by another architect or designer, nor constructed by this or any other owner for any project except that project for which the design was originally intended, without the express written concent of The Small Group, LLC. No part of this document may be reproduced or utilized in any form without the authorization of The Small Group, LLC. All rights reserved.