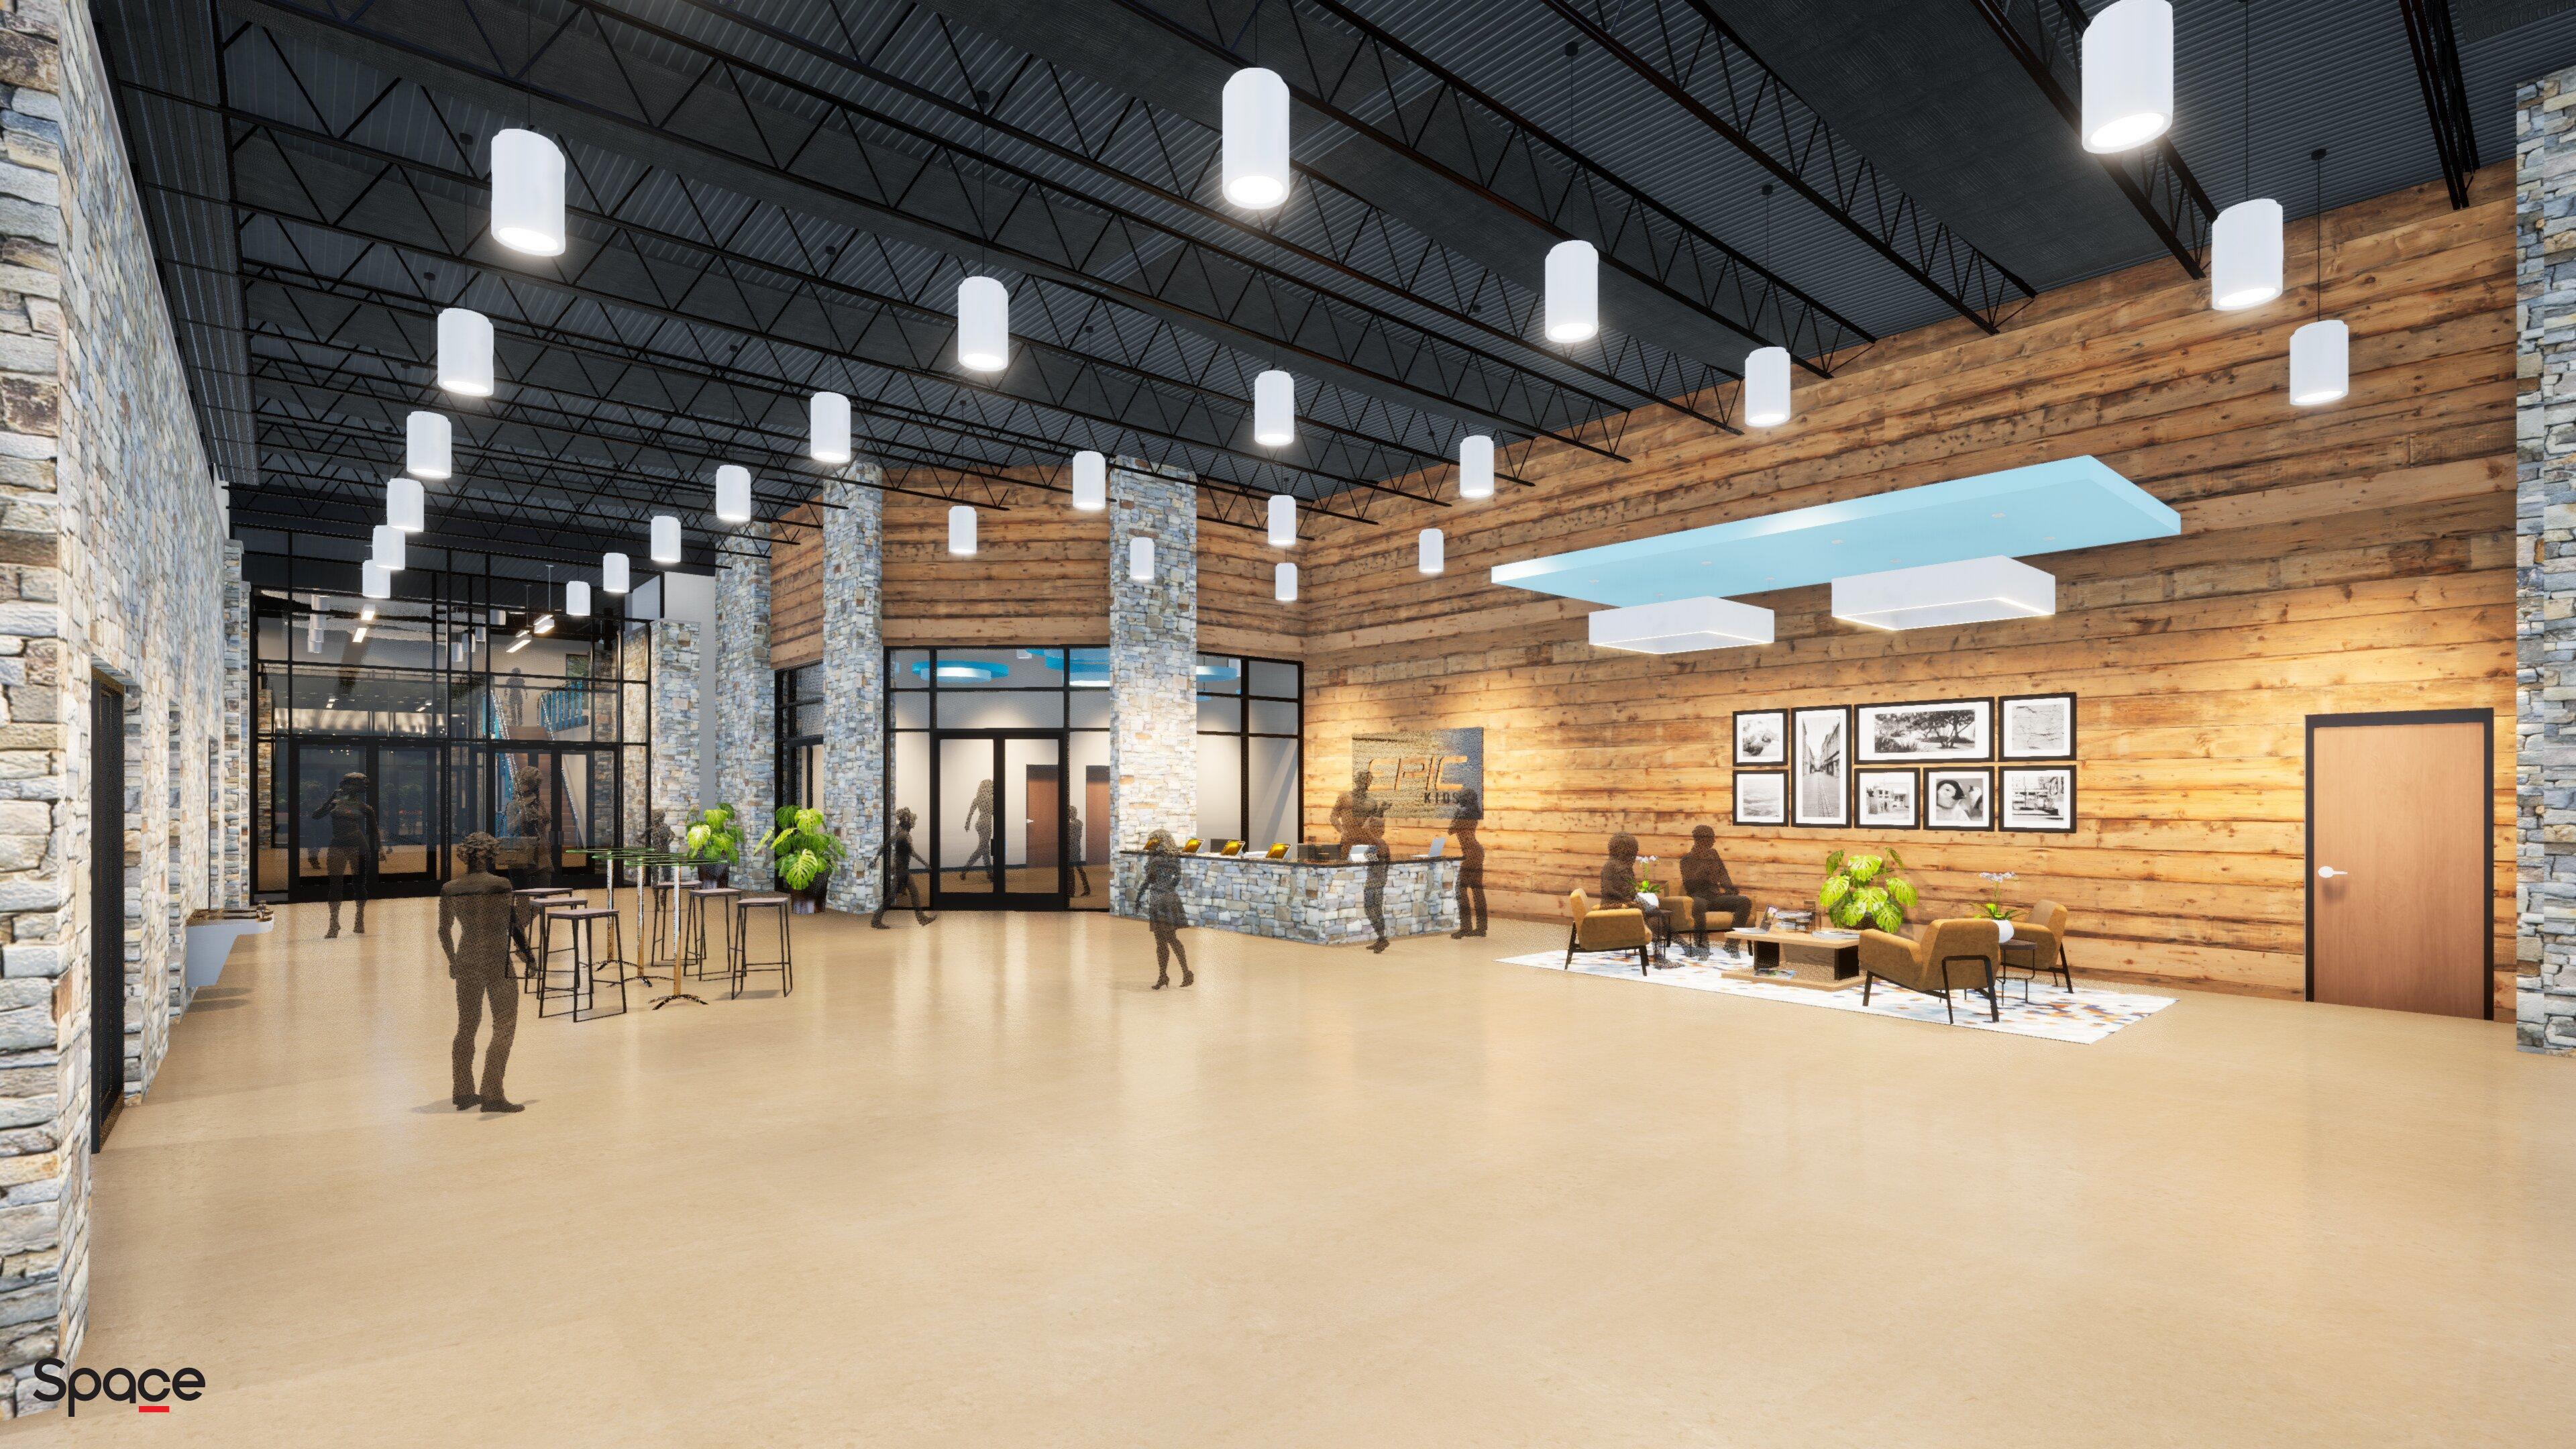

2ND LEVEL OFFICE - 5,445 SF

2 STUDENT MEZZANINE A.103 3/32" = 1'-0"

COPYRIGHT:

KEY PLAN:

NOTES:

The design and concepts established by these documents are the property of the Architect of Record, and may not be replicated by another architect or designer, nor constructed by this or any other owner for any project except that project for which the design was originally intended, without the express written concent of The Small Group, LLC. No part of this document may be reproduced or utilized in any form without the authorization of The Small Group, LLC. All rights reserved.