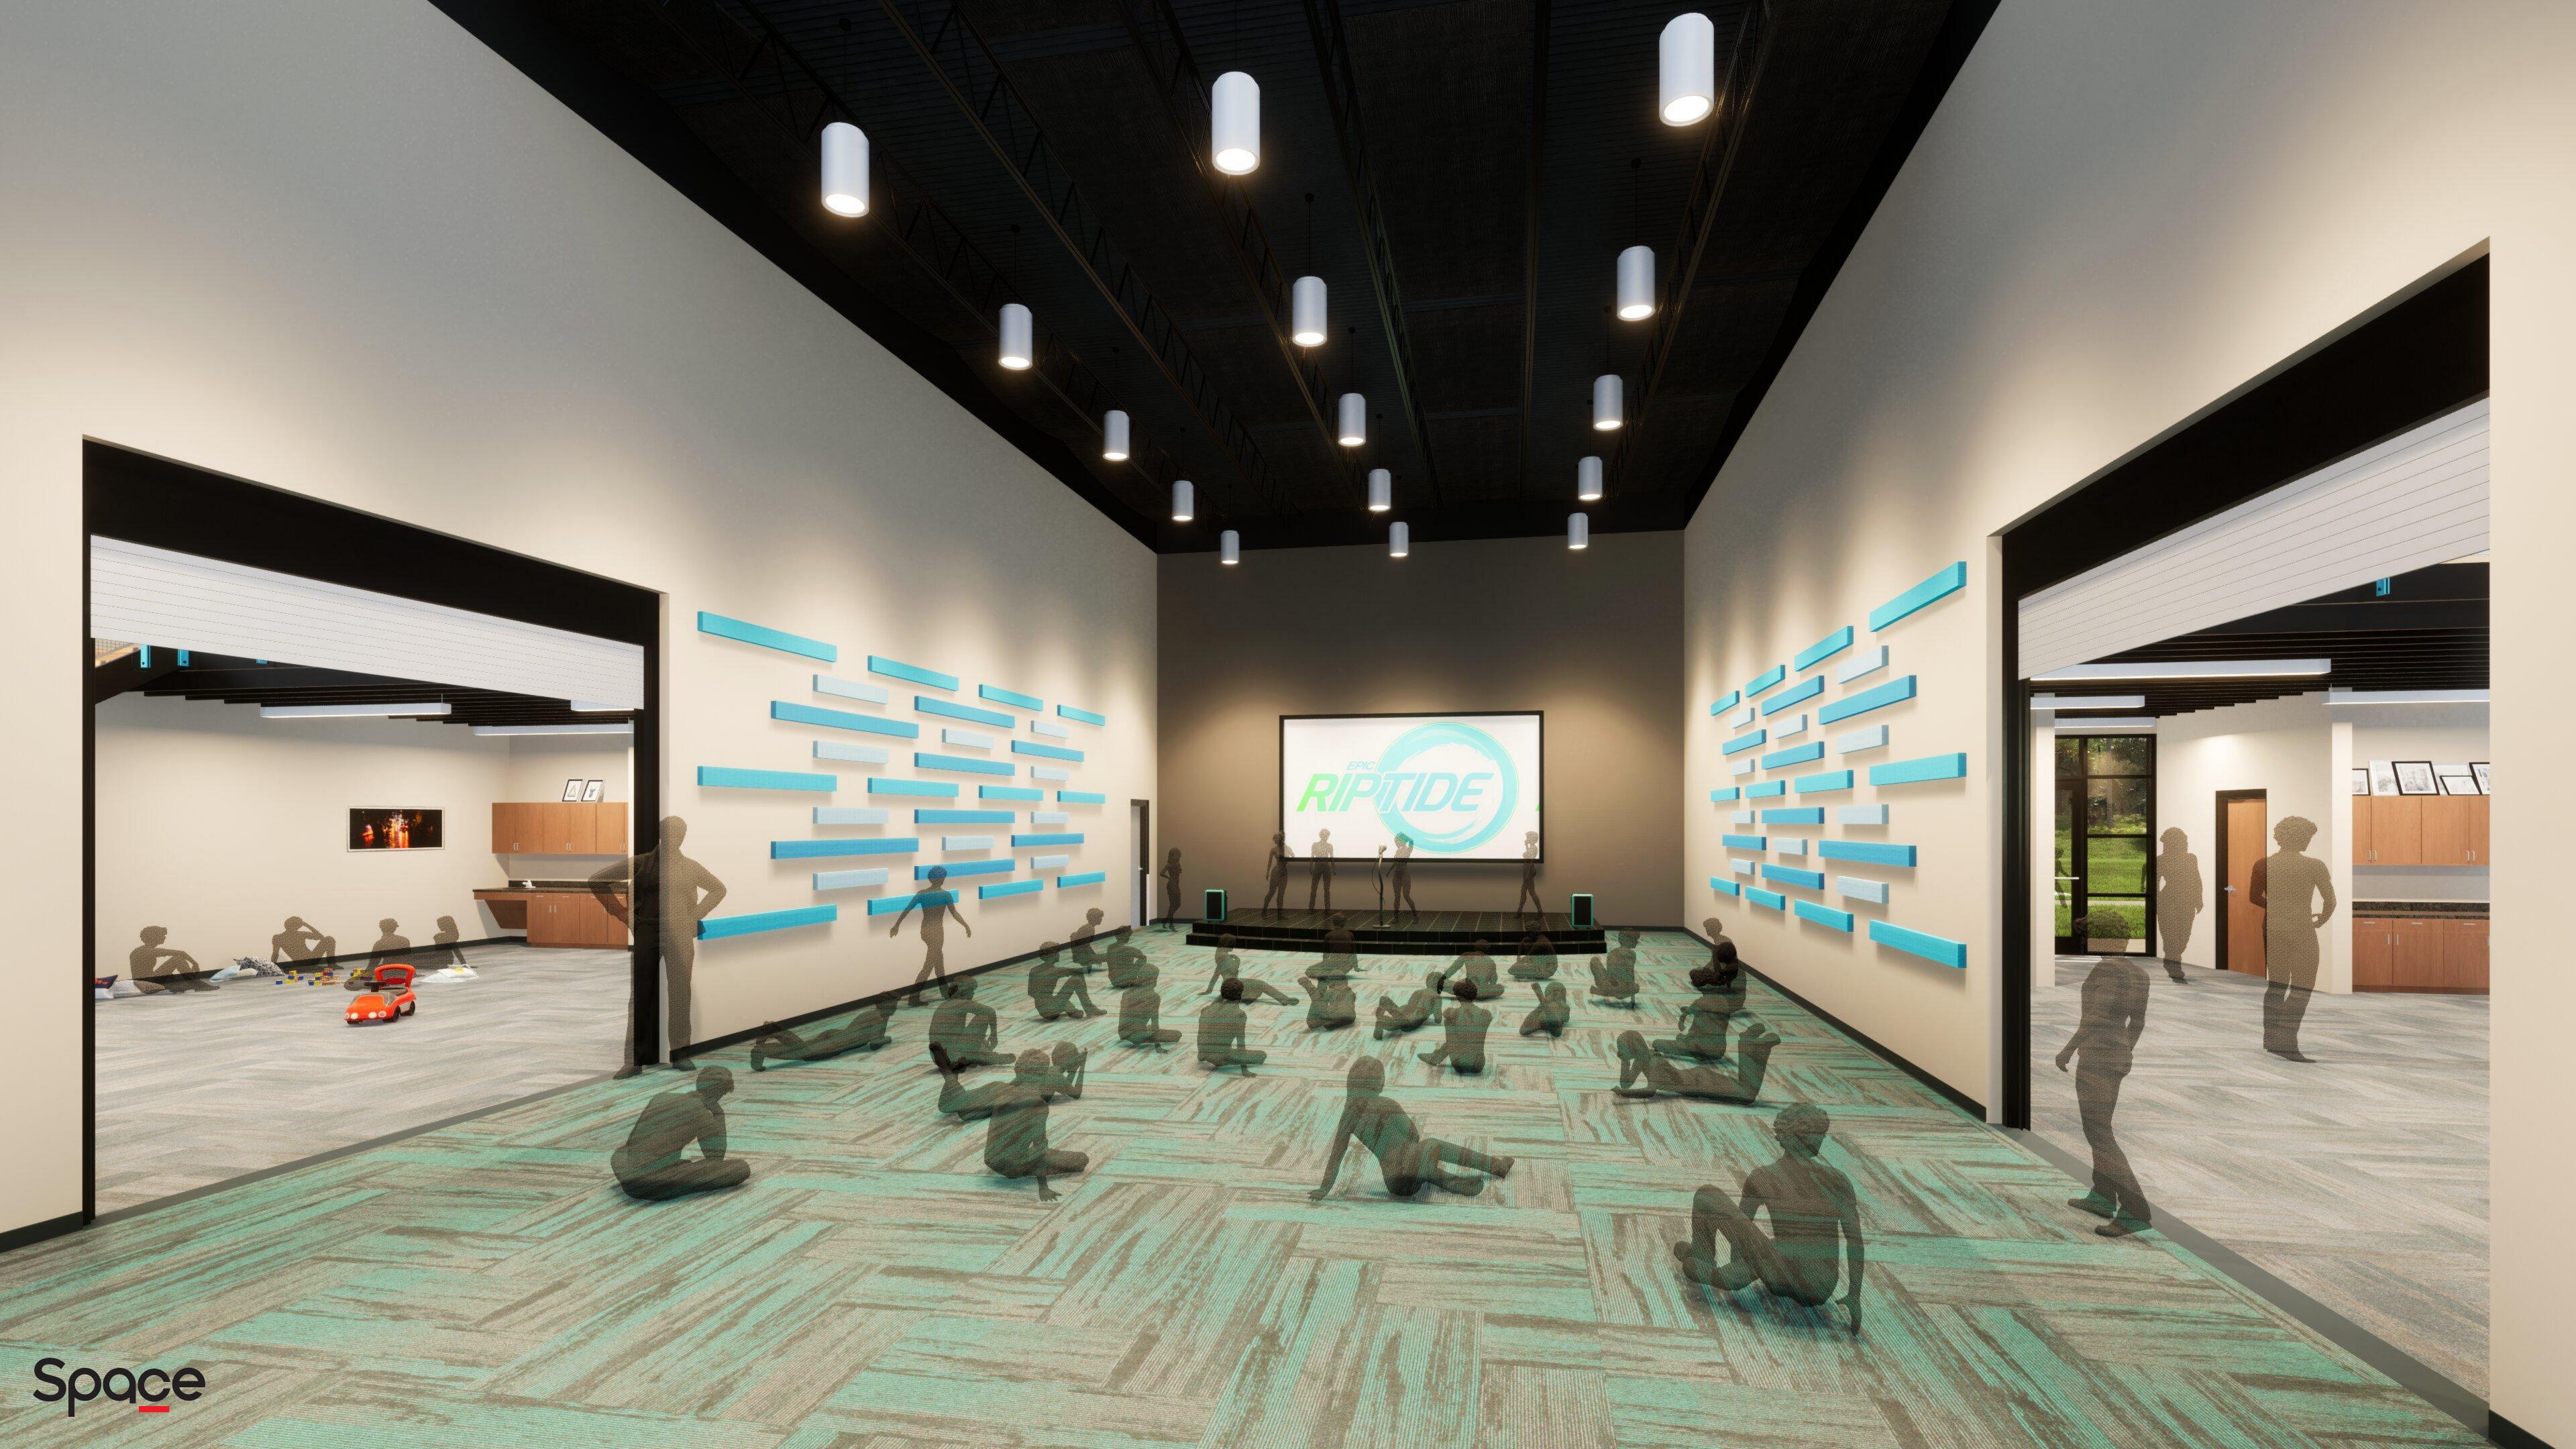

2ND LEVEL OFFICE - 5,445 SF

2 STUDENT MEZZANINE A.103 3/32" = 1'-0"

COPYRIGHT:

KEY PLAN:

NOTES:

The design and concepts established by these documents are the property of the Architect of Record, and may not be replicated by another architect or designer, nor constructed by this or any other owner for any project except that project for which the design was originally intended, without the express written concent of The Small Group, LLC. No part of this document may be reproduced or utilized in any form without the authorization of The Small Group, LLC. All rights reserved.