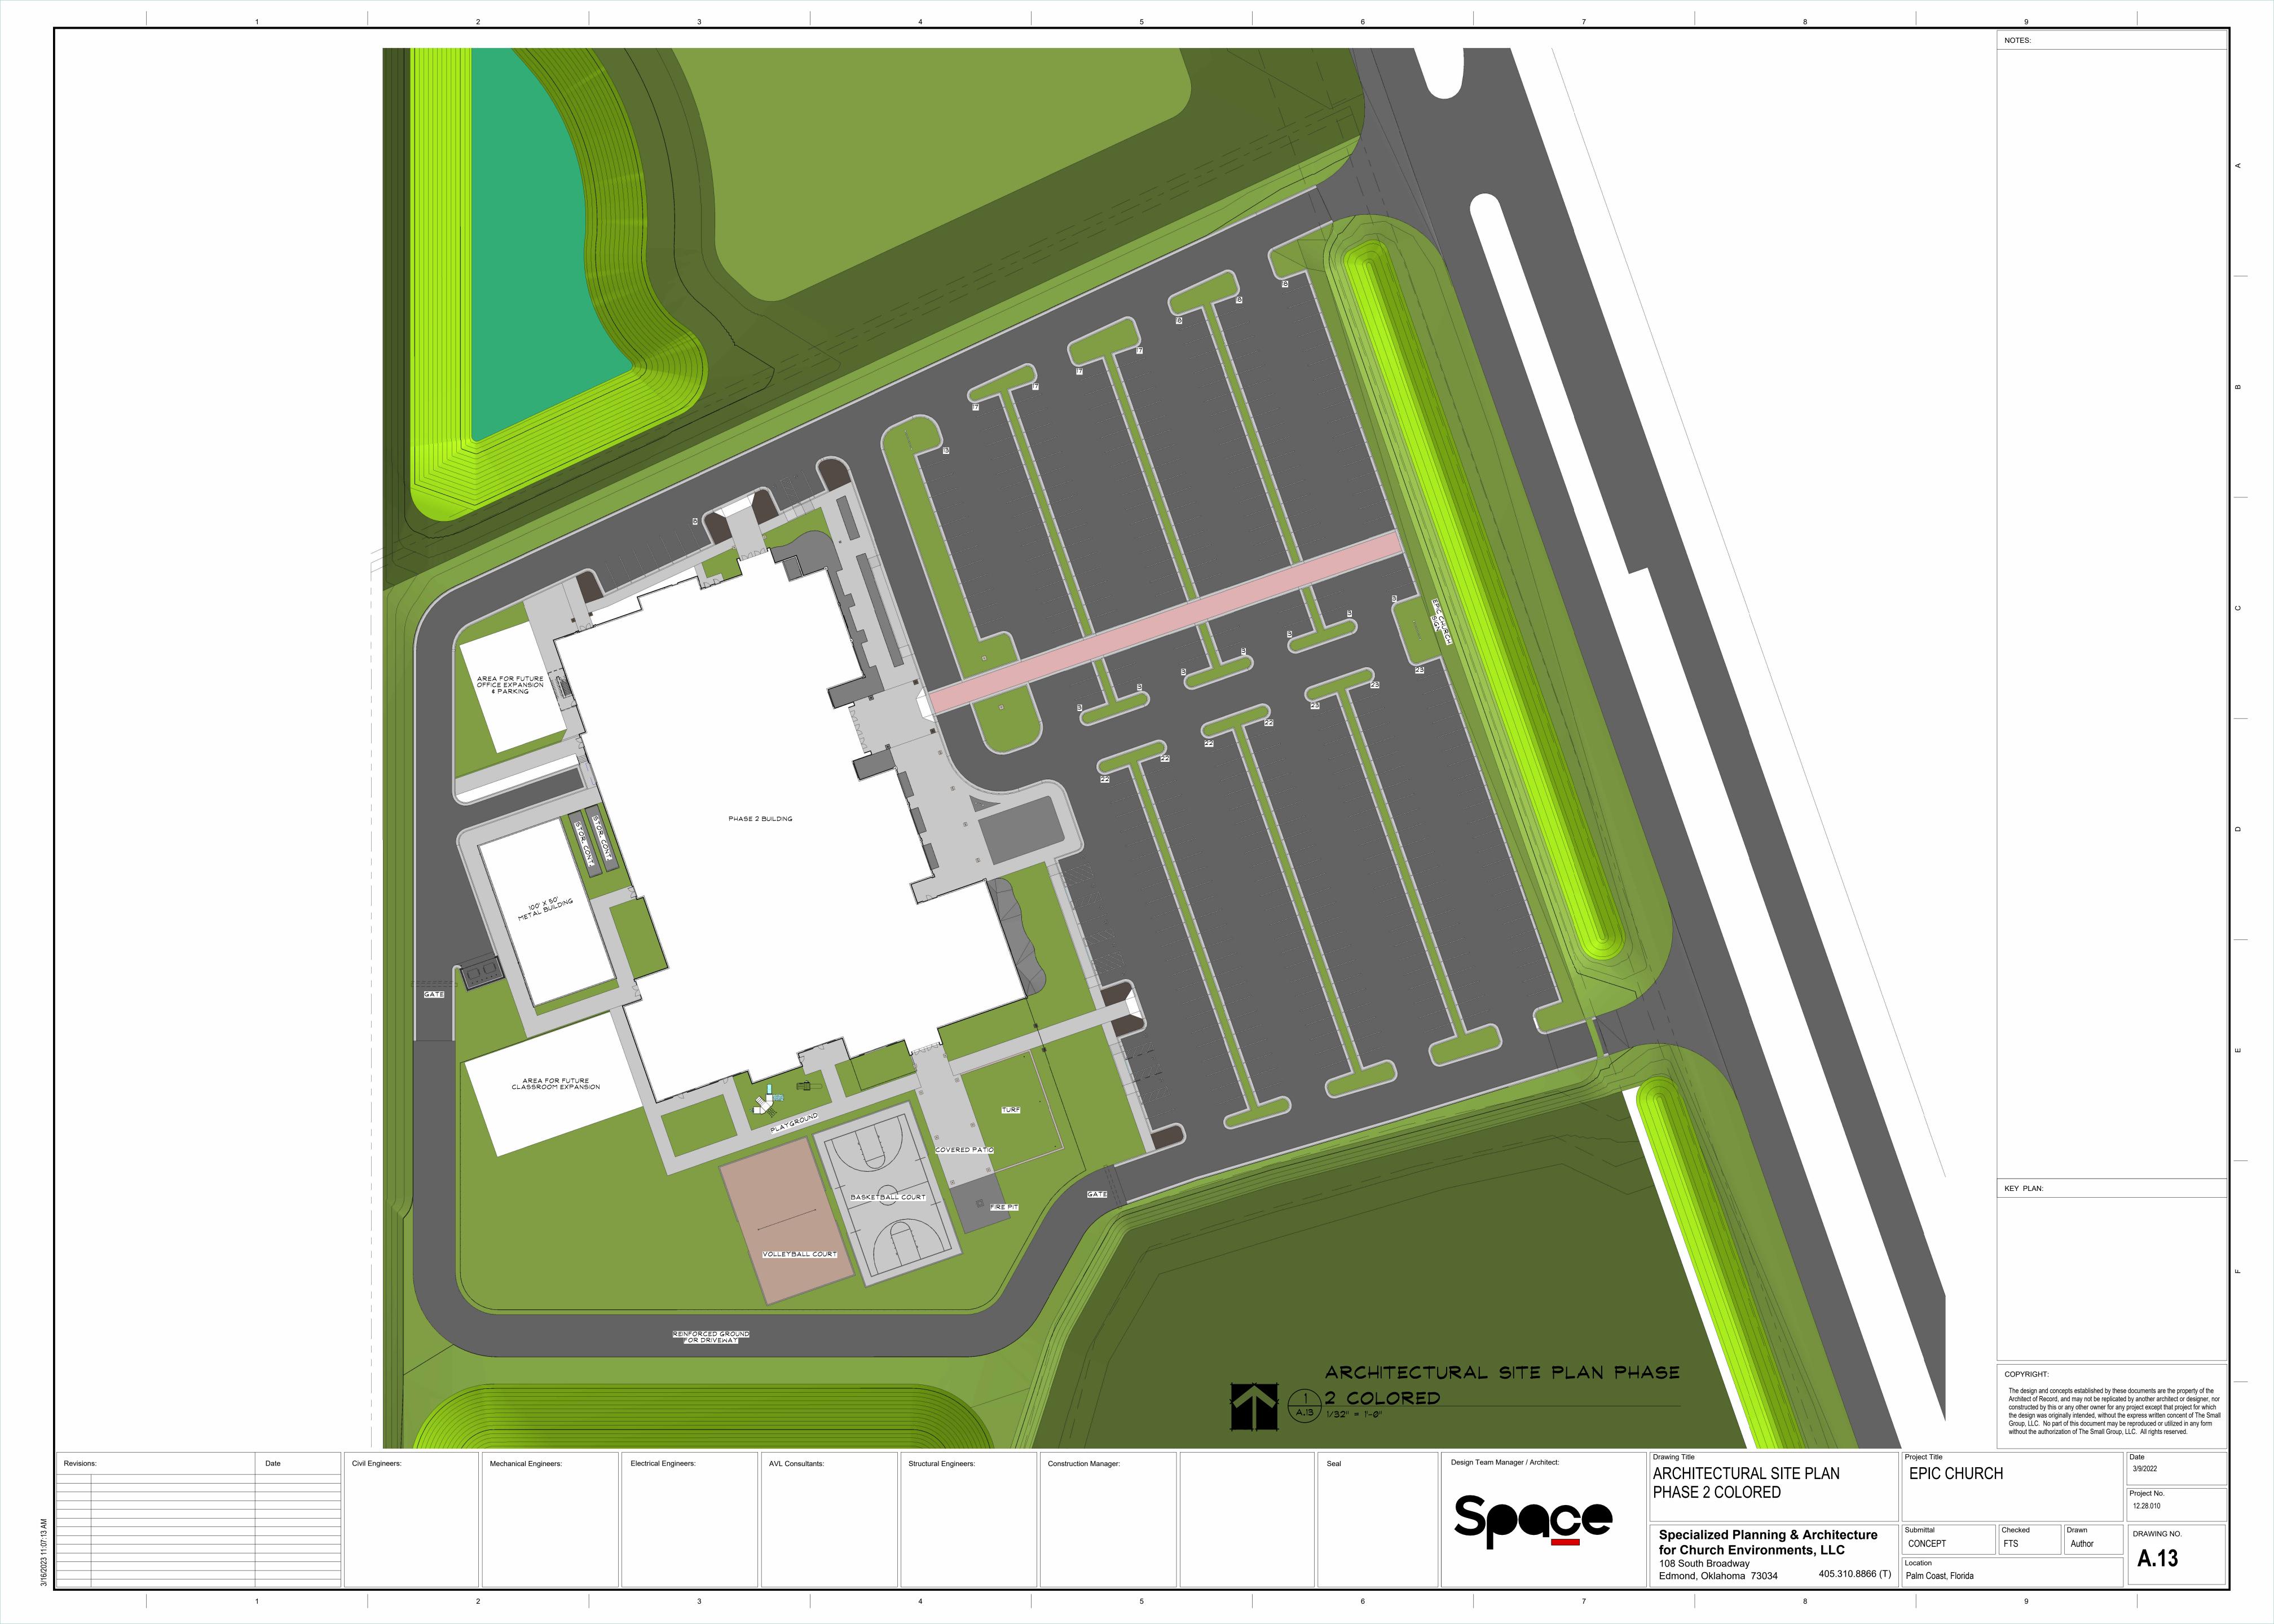

2ND LEVEL OFFICE - 5,445 SF



2 STUDENT MEZZANINE A.103 3/32" = 1'-0"

COPYRIGHT:

KEY PLAN:

NOTES:

The design and concepts established by these documents are the property of the Architect of Record, and may not be replicated by another architect or designer, nor constructed by this or any other owner for any project except that project for which the design was originally intended, without the express written concent of The Small Group, LLC. No part of this document may be reproduced or utilized in any form without the authorization of The Small Group, LLC. All rights reserved.

Design Team Manager / Architect: Civil Engineers: Construction Manager: Revisions: Electrical Engineers: AVL Consultants: Structural Engineers: Mechanical Engineers:

|