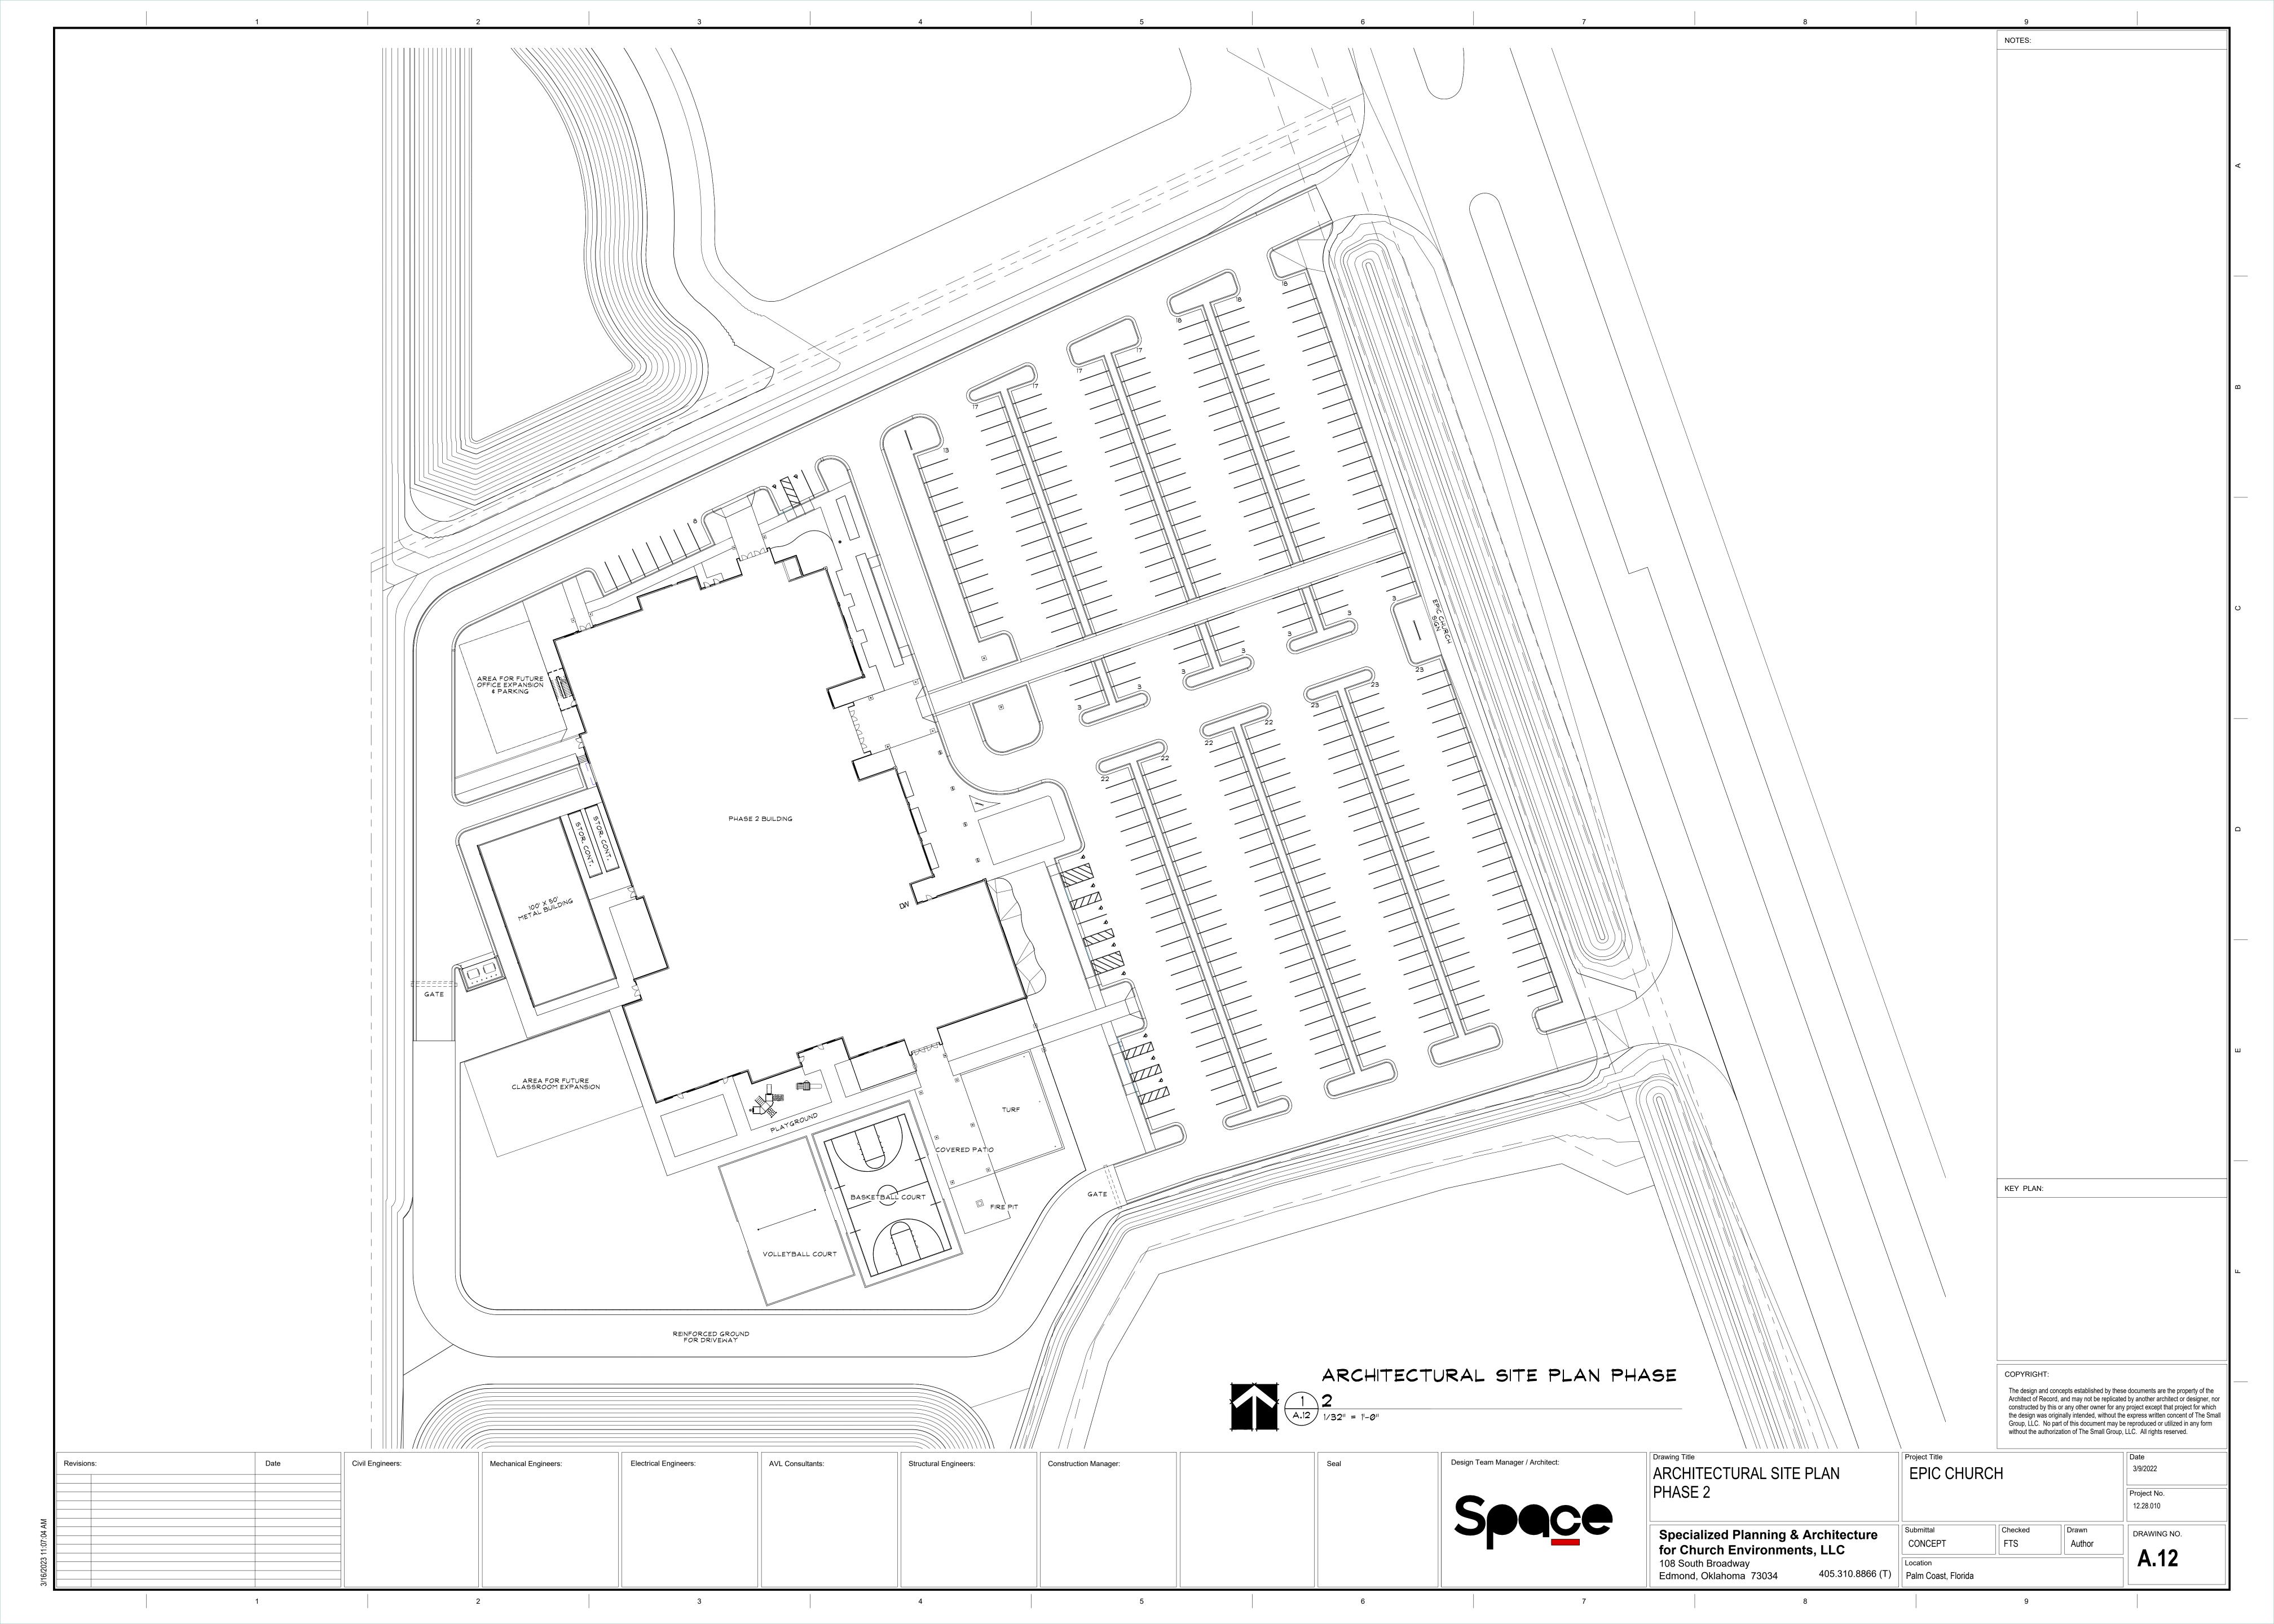

2ND LEVEL OFFICE - 5,445 SF



2 STUDENT MEZZANINE A.103 3/32" = 1'-0"

COPYRIGHT:

KEY PLAN:

NOTES:

The design and concepts established by these documents are the property of the Architect of Record, and may not be replicated by another architect or designer, nor constructed by this or any other owner for any project except that project for which the design was originally intended, without the express written concent of The Small Group, LLC. No part of this document may be reproduced or utilized in any form without the authorization of The Small Group, LLC. All rights reserved.

Design Team Manager / Architect: Civil Engineers: Construction Manager: Revisions: Electrical Engineers: AVL Consultants: Structural Engineers: Mechanical Engineers:

|