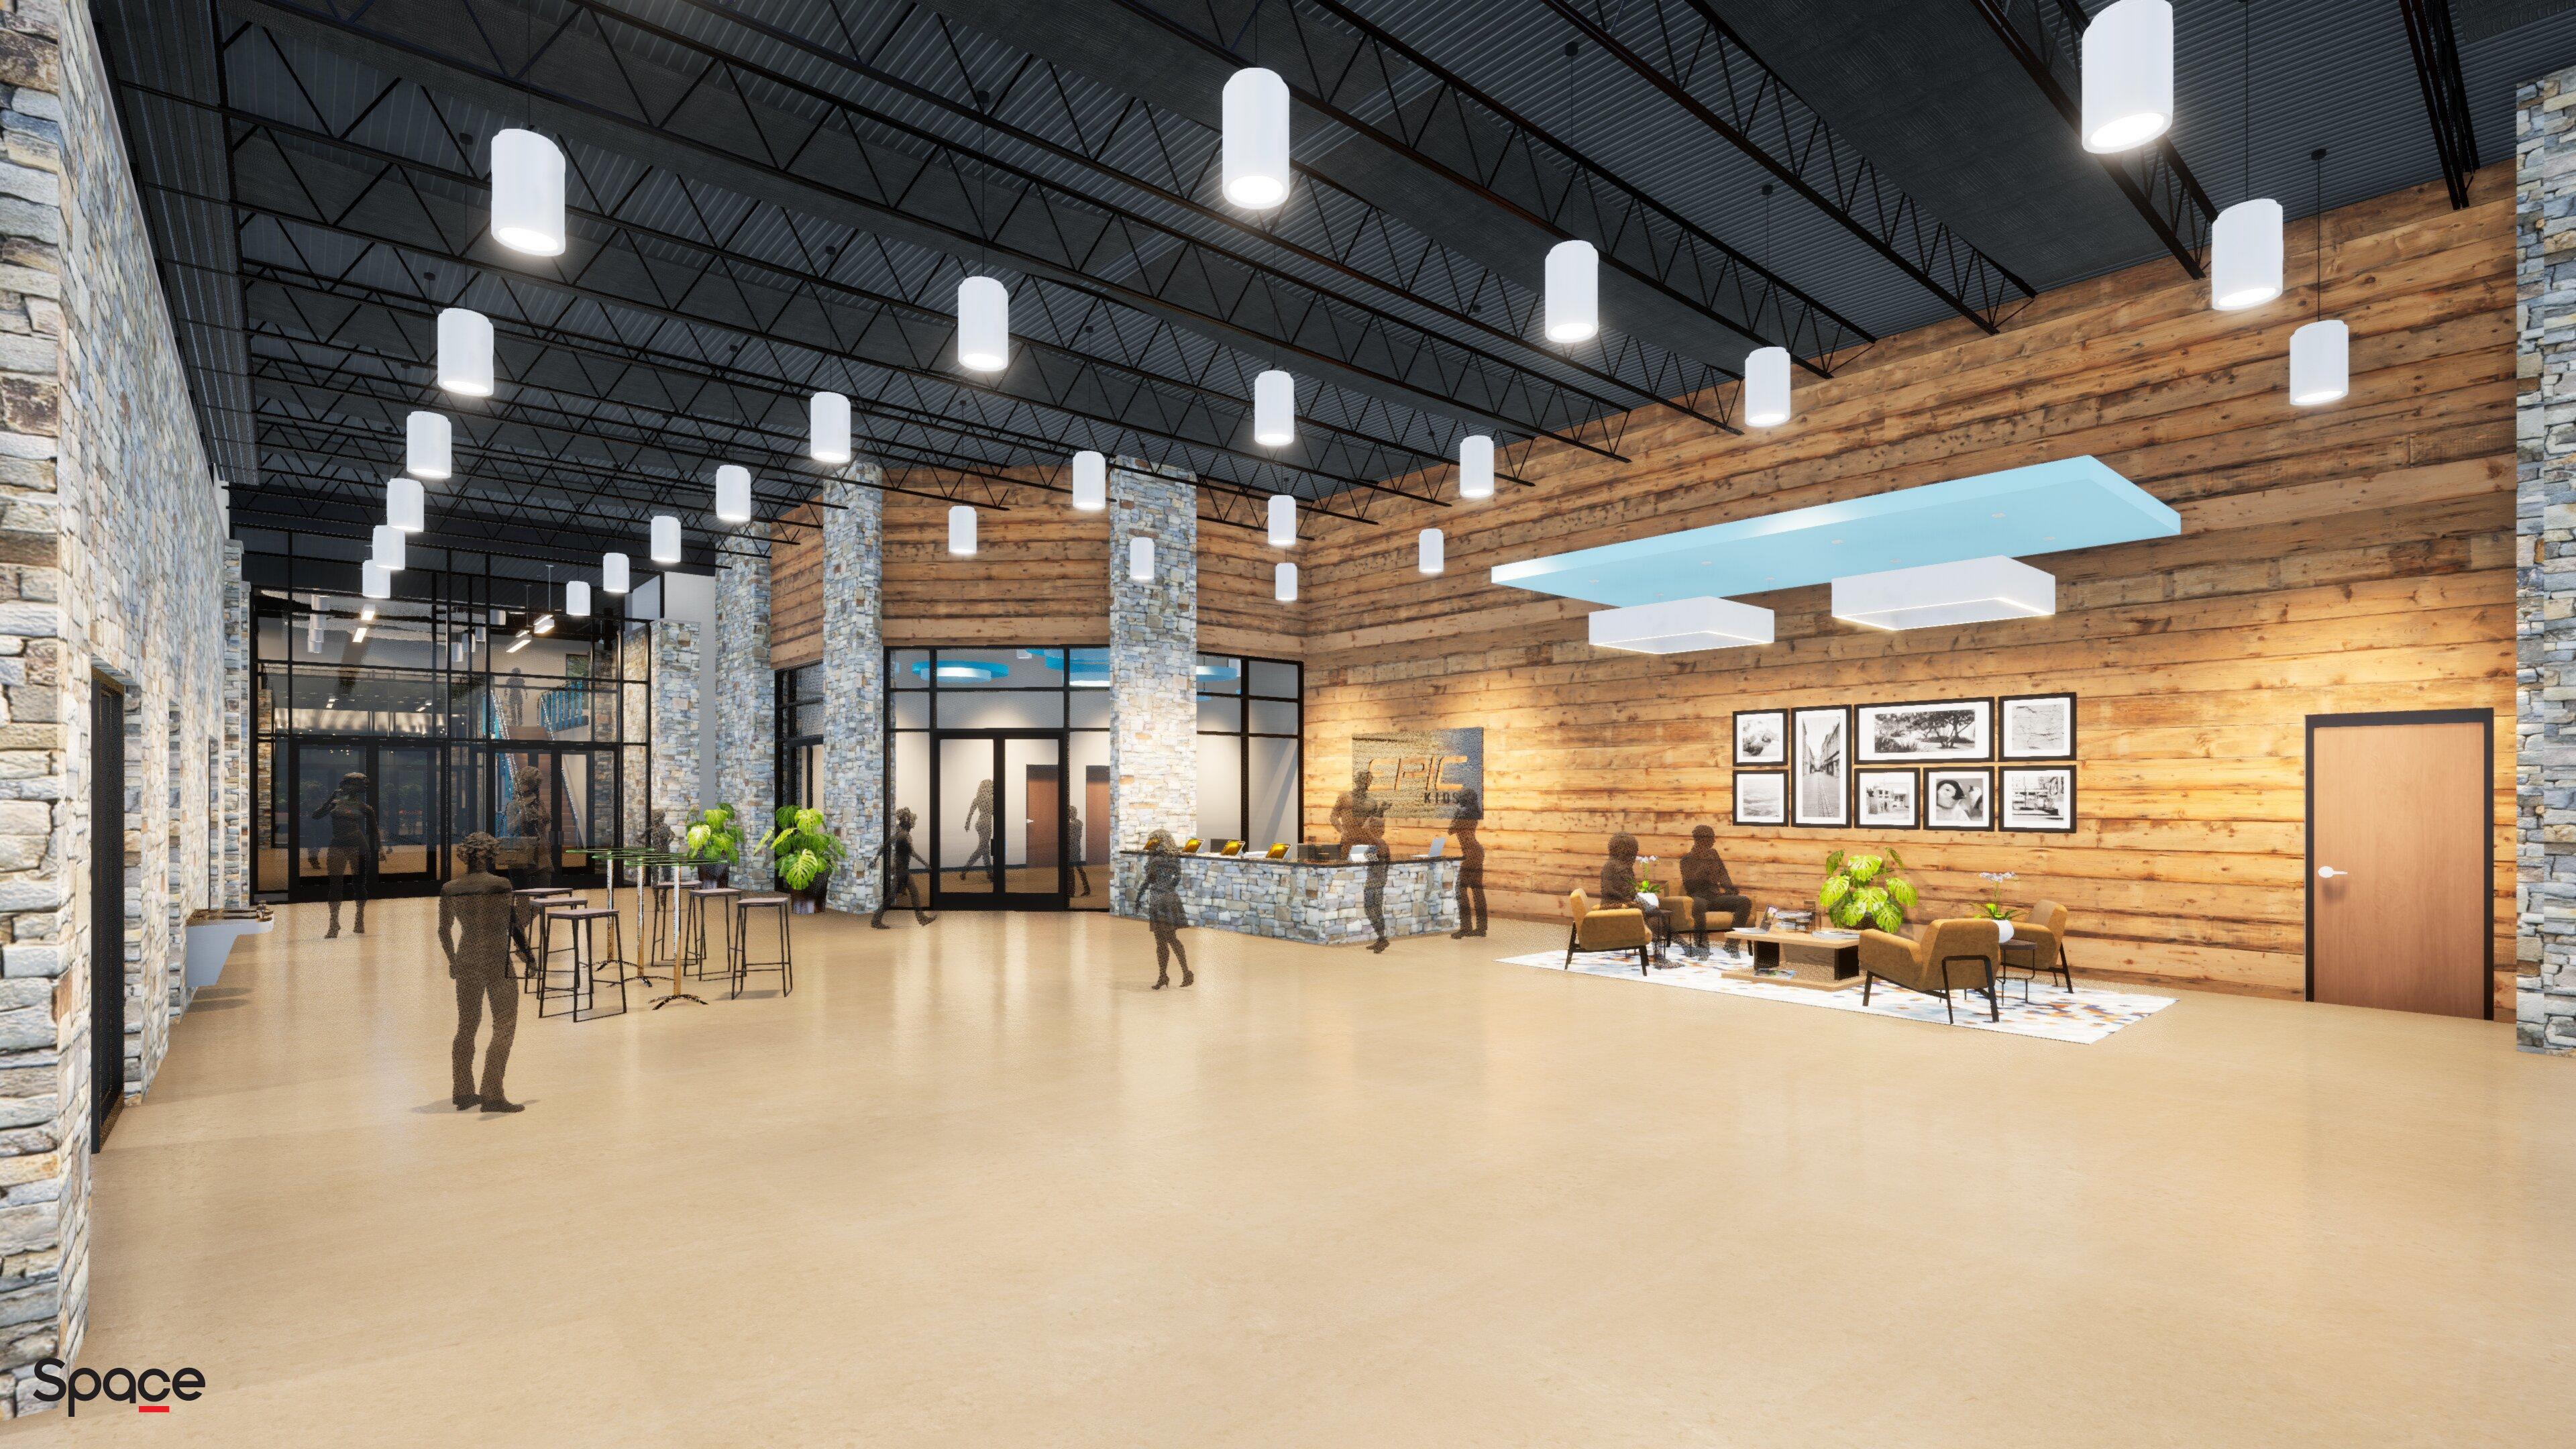

|                     |                   |                          |                                |
| Specialized Planning & Architecture                        | Submittal           | Checked           | Drawn                    | DRAWING NO.                    |
| for Church Environments, LLC                               | CONCEPT             | FTS               | Author                   |                                |
| 108 South Broadway Edmond, Oklahoma 73034 405.310.8866 (T) | Location            |                   |                          | ⊟ A.103                        |
|                                                            | Palm Coast, Florida |                   |                          |                                |