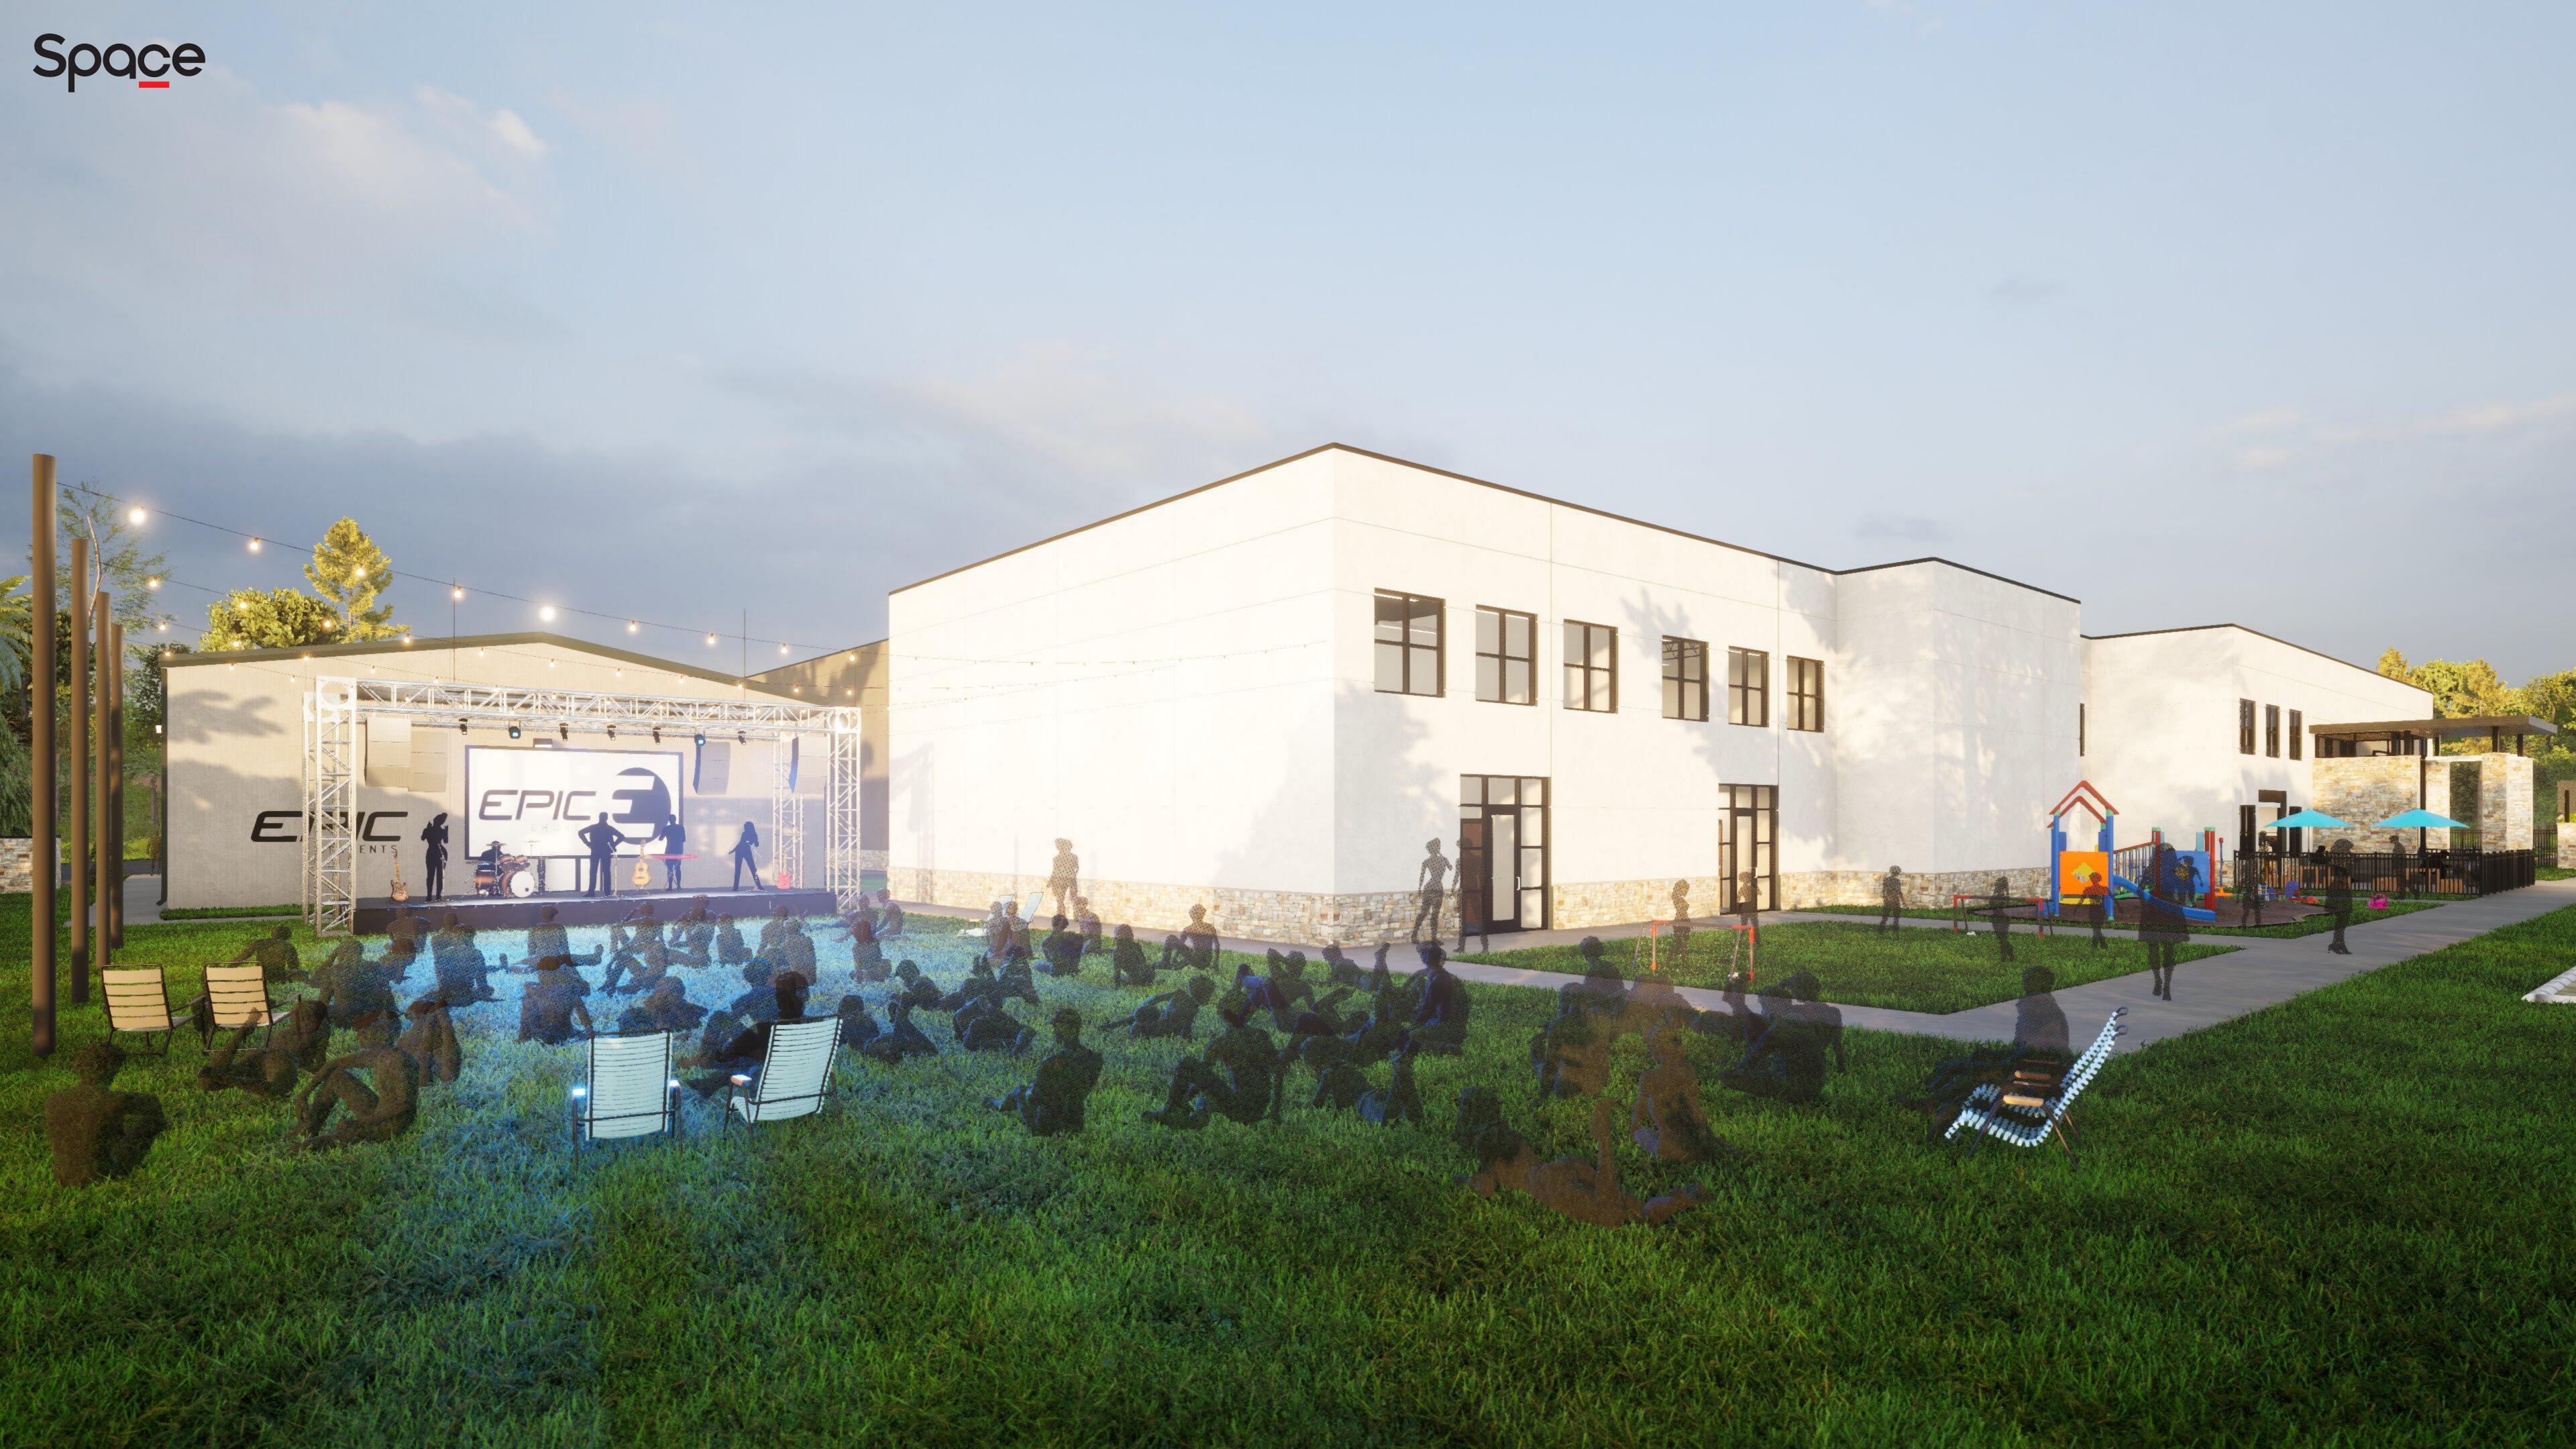

|                   |                          |                                |
| Specialized Planning & Architecture                        | Submittal           | Checked           | Drawn                    | DRAWING NO.                    |
| for Church Environments, LLC                               | CONCEPT             | FTS               | Author                   |                                |
| 108 South Broadway Edmond, Oklahoma 73034 405.310.8866 (T) | Location            |                   |                          | ⊟ A.103                        |
|                                                            | Palm Coast, Florida |                   |                          |                                |