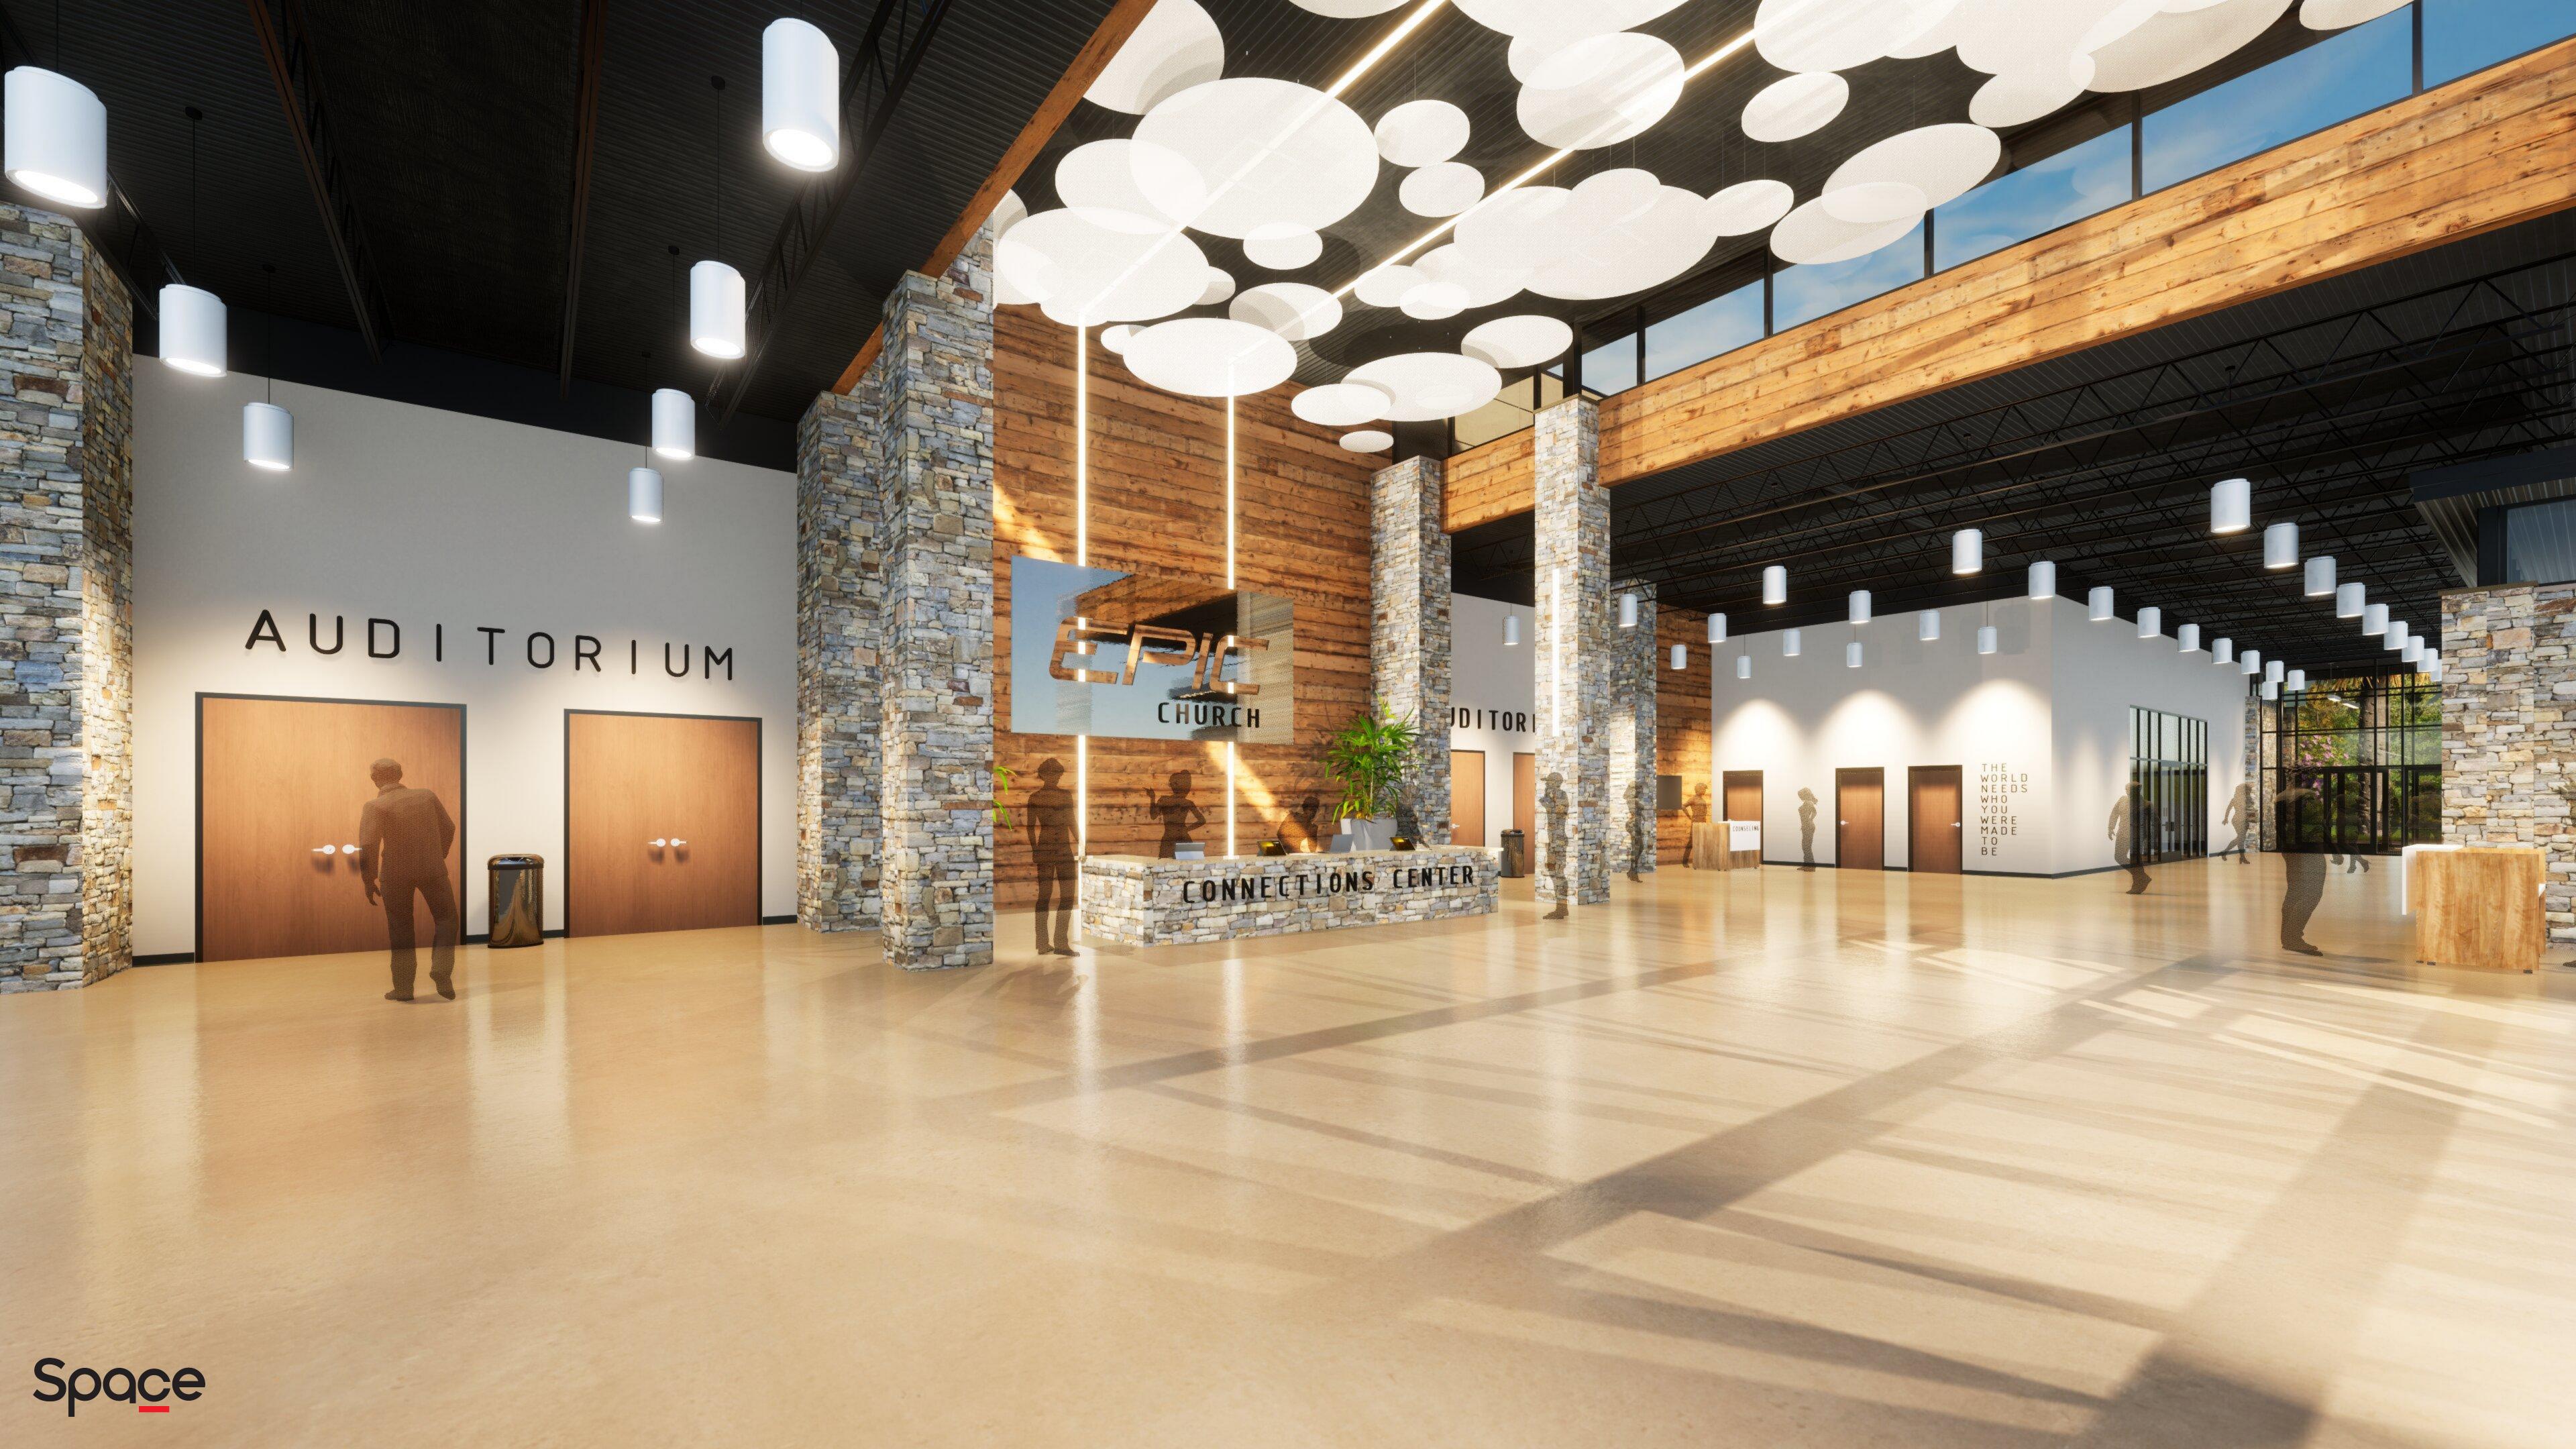

|                     |                   |                          |                                |
| Specialized Planning & Architecture                        | Submittal           | Checked           | Drawn                    | DRAWING NO.                    |
| for Church Environments, LLC                               | CONCEPT             | FTS               | Author                   |                                |
| 108 South Broadway Edmond, Oklahoma 73034 405.310.8866 (T) | Location            |                   |                          | ⊟ A.103                        |
|                                                            | Palm Coast, Florida |                   |                          |                                |