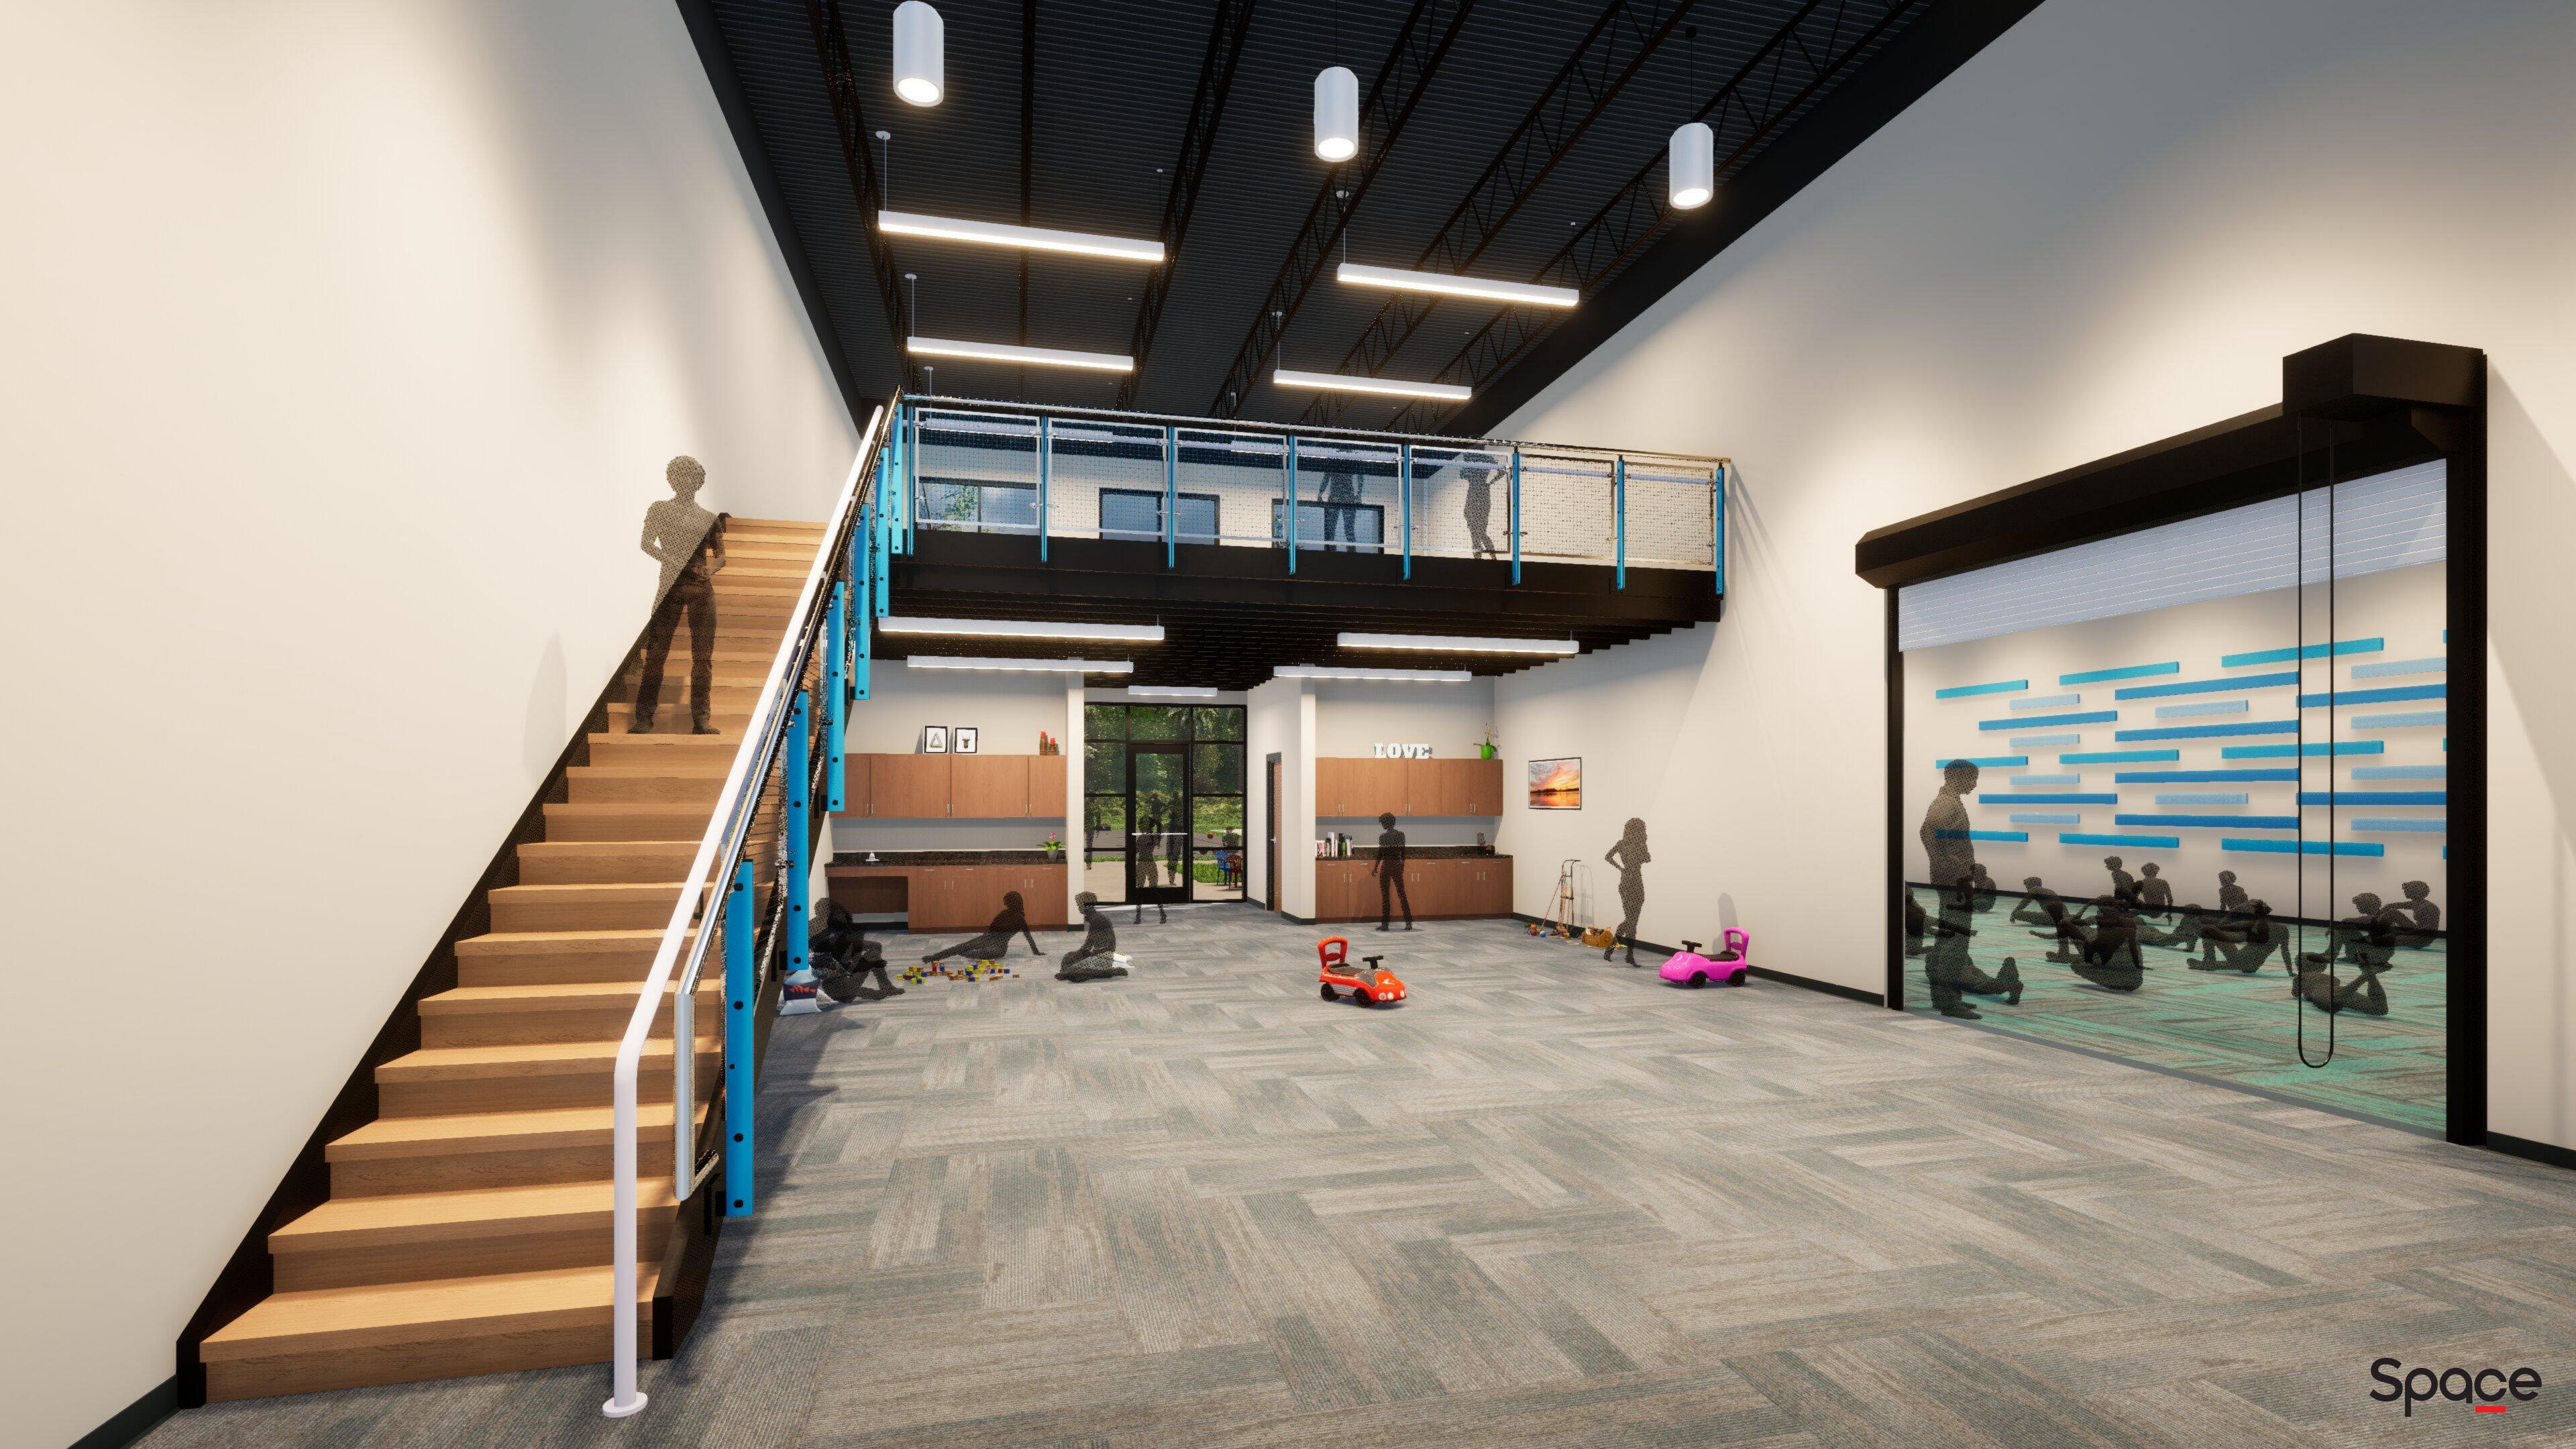

2ND LEVEL OFFICE - 5,445 SF

2 STUDENT MEZZANINE A.103 3/32" = 1'-0"

COPYRIGHT:

KEY PLAN:

NOTES:

The design and concepts established by these documents are the property of the Architect of Record, and may not be replicated by another architect or designer, nor constructed by this or any other owner for any project except that project for which the design was originally intended, without the express written concent of The Small Group, LLC. No part of this document may be reproduced or utilized in any form without the authorization of The Small Group, LLC. All rights reserved.