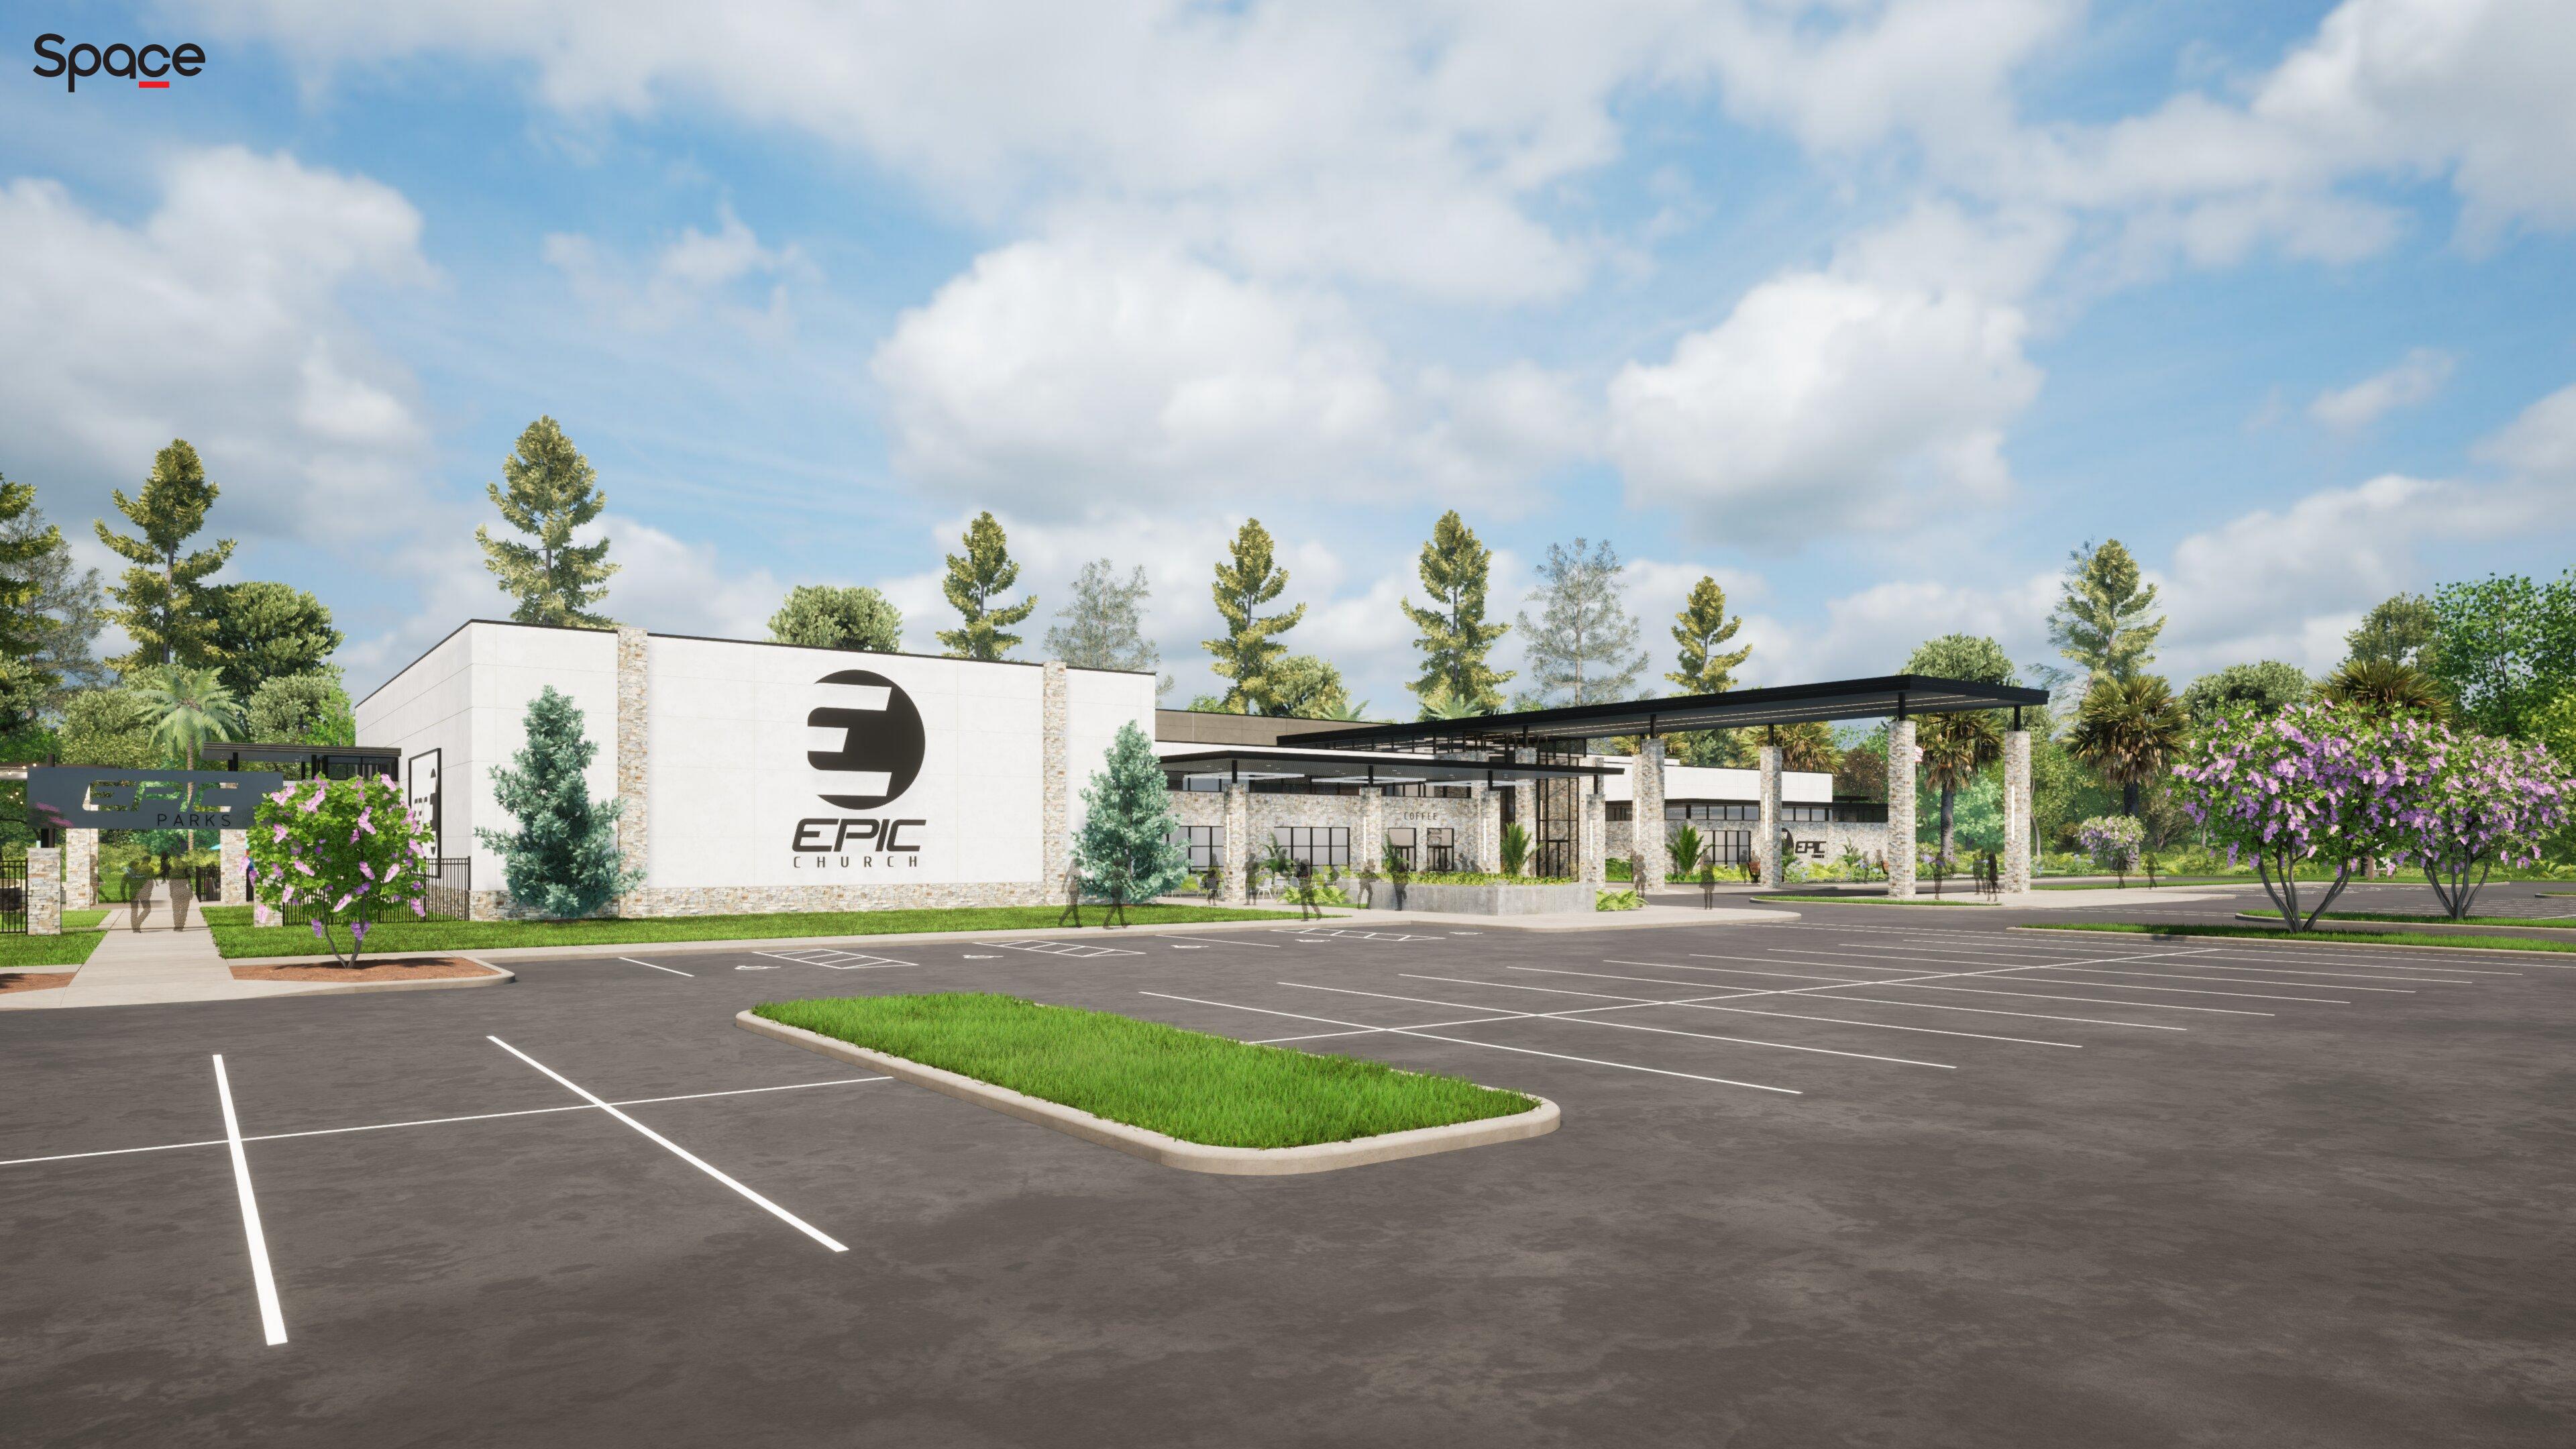

2ND LEVEL OFFICE - 5,445 SF

2 STUDENT MEZZANINE A.103 3/32" = 1'-0"

COPYRIGHT:

KEY PLAN:

NOTES:

The design and concepts established by these documents are the property of the Architect of Record, and may not be replicated by another architect or designer, nor constructed by this or any other owner for any project except that project for which the design was originally intended, without the express written concent of The Small Group, LLC. No part of this document may be reproduced or utilized in any form without the authorization of The Small Group, LLC. All rights reserved.