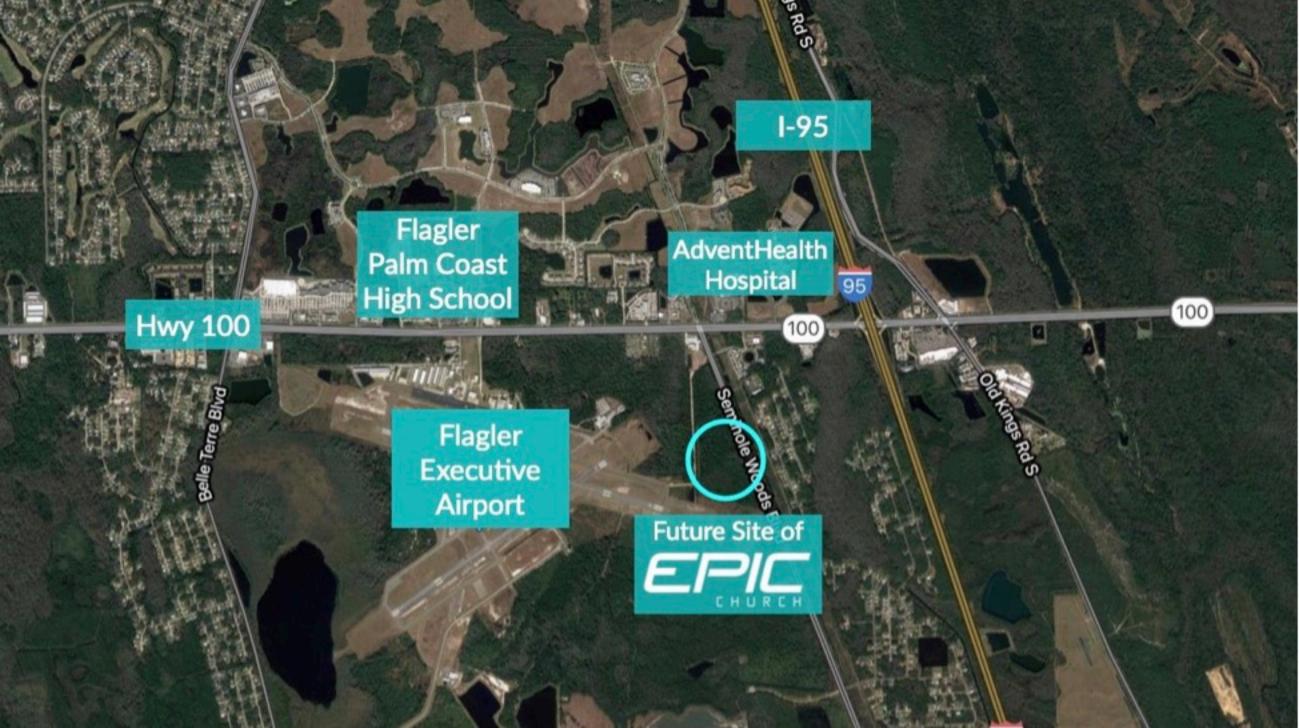

2ND LEVEL OFFICE - 5,445 SF

2 STUDENT MEZZANINE A.103 3/32" = 1'-0"

COPYRIGHT:

KEY PLAN:

NOTES:

The design and concepts established by these documents are the property of the Architect of Record, and may not be replicated by another architect or designer, nor constructed by this or any other owner for any project except that project for which the design was originally intended, without the express written concent of The Small Group, LLC. No part of this document may be reproduced or utilized in any form without the authorization of The Small Group, LLC. All rights reserved.

Design Team Manager / Architect: Civil Engineers: Construction Manager: Revisions: Electrical Engineers: AVL Consultants: Structural Engineers: Mechanical Engineers:

|                                                            |                     | williout the auth | onzation of the Small Gr | oup, LLC. All rights reserved. |
|------------------------------------------------------------|---------------------|-------------------|--------------------------|--------------------------------|
| Drawing Title                                              | Project Title       |                   |                          | Date                           |
| CONCEPT PLAN 2ND LEVEL                                     | EPIC CHURCH         |                   |                          | 3/9/2022                       |
|                                                            |                     |                   |                          | Project No.                    |
|                                                            |                     |                   |                          | 12.28.010                      |
|                                                            |                     |                   |                          |                                |
| Specialized Planning & Architecture                        | Submittal           | Checked           | Drawn                    | DRAWING NO.                    |
| for Church Environments, LLC                               | CONCEPT             | FTS               | Author                   |                                |
| 108 South Broadway Edmond, Oklahoma 73034 405.310.8866 (T) | Location            |                   |                          | ⊟ A.103                        |
|                                                            | Palm Coast, Florida |                   |                          |                                |