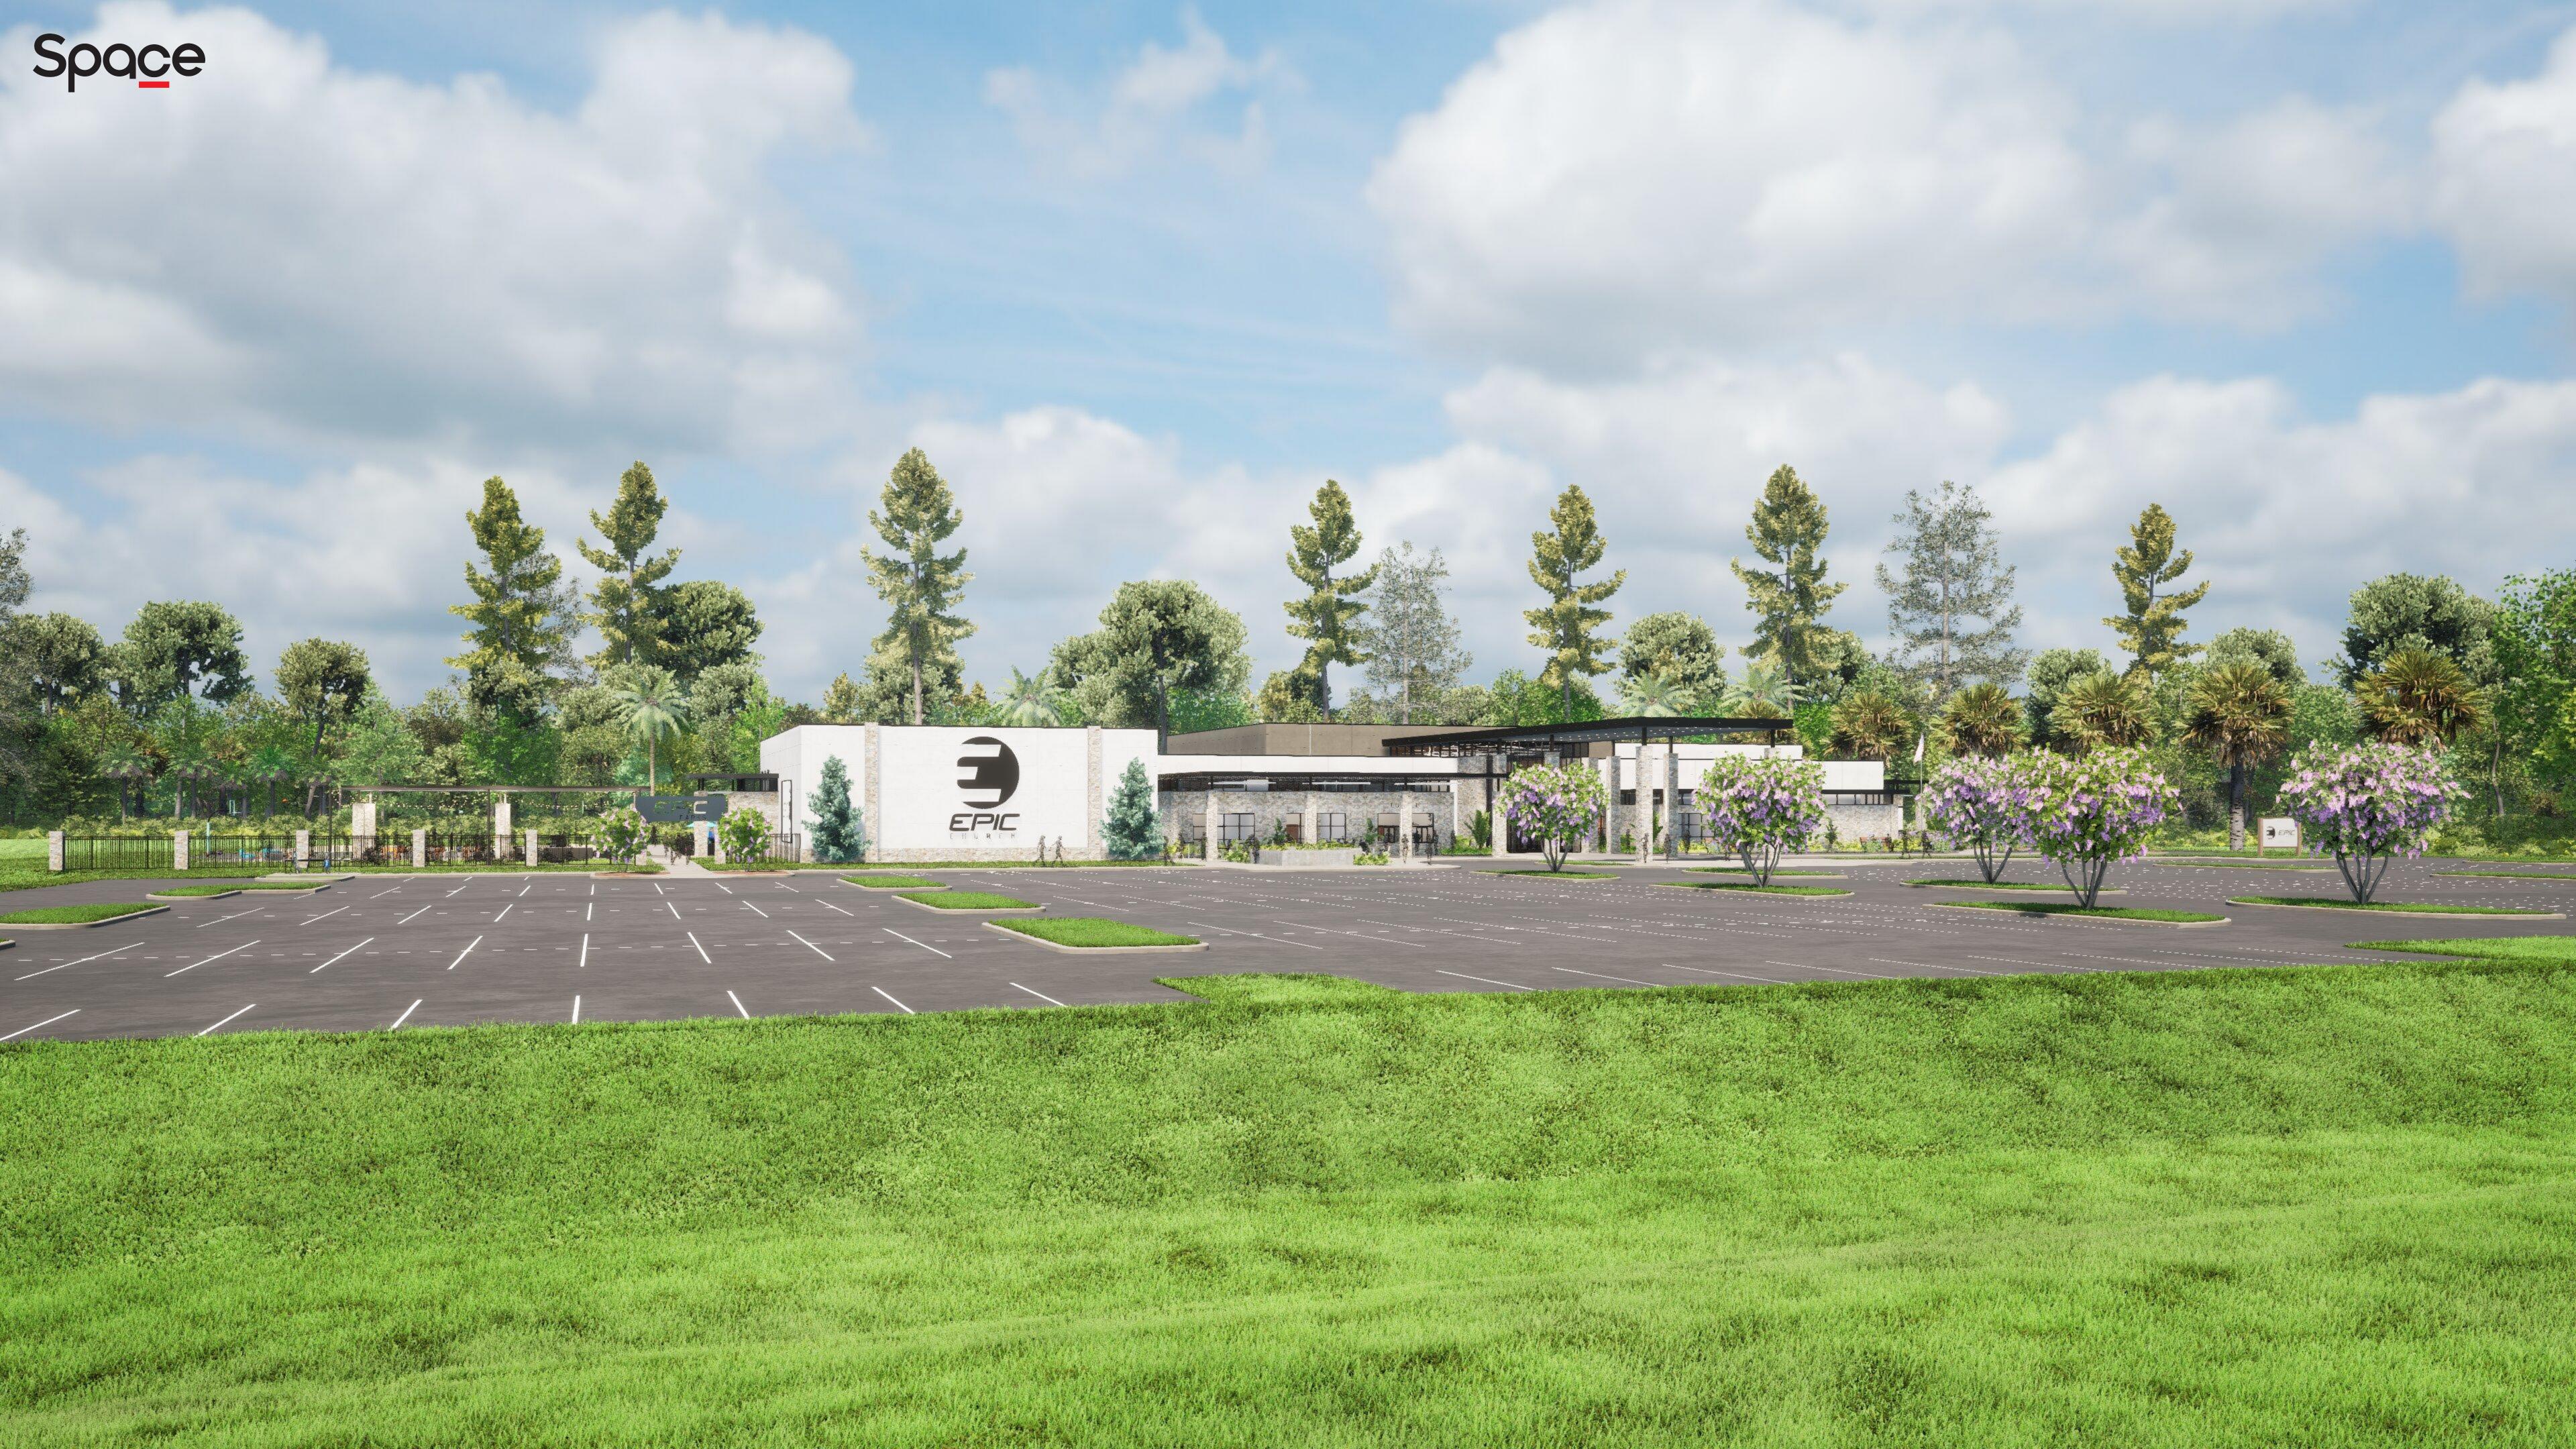

2ND LEVEL OFFICE - 5,445 SF

2 STUDENT MEZZANINE A.103 3/32" = 1'-0"

COPYRIGHT:

KEY PLAN:

NOTES:

The design and concepts established by these documents are the property of the Architect of Record, and may not be replicated by another architect or designer, nor constructed by this or any other owner for any project except that project for which the design was originally intended, without the express written concent of The Small Group, LLC. No part of this document may be reproduced or utilized in any form without the authorization of The Small Group, LLC. All rights reserved.