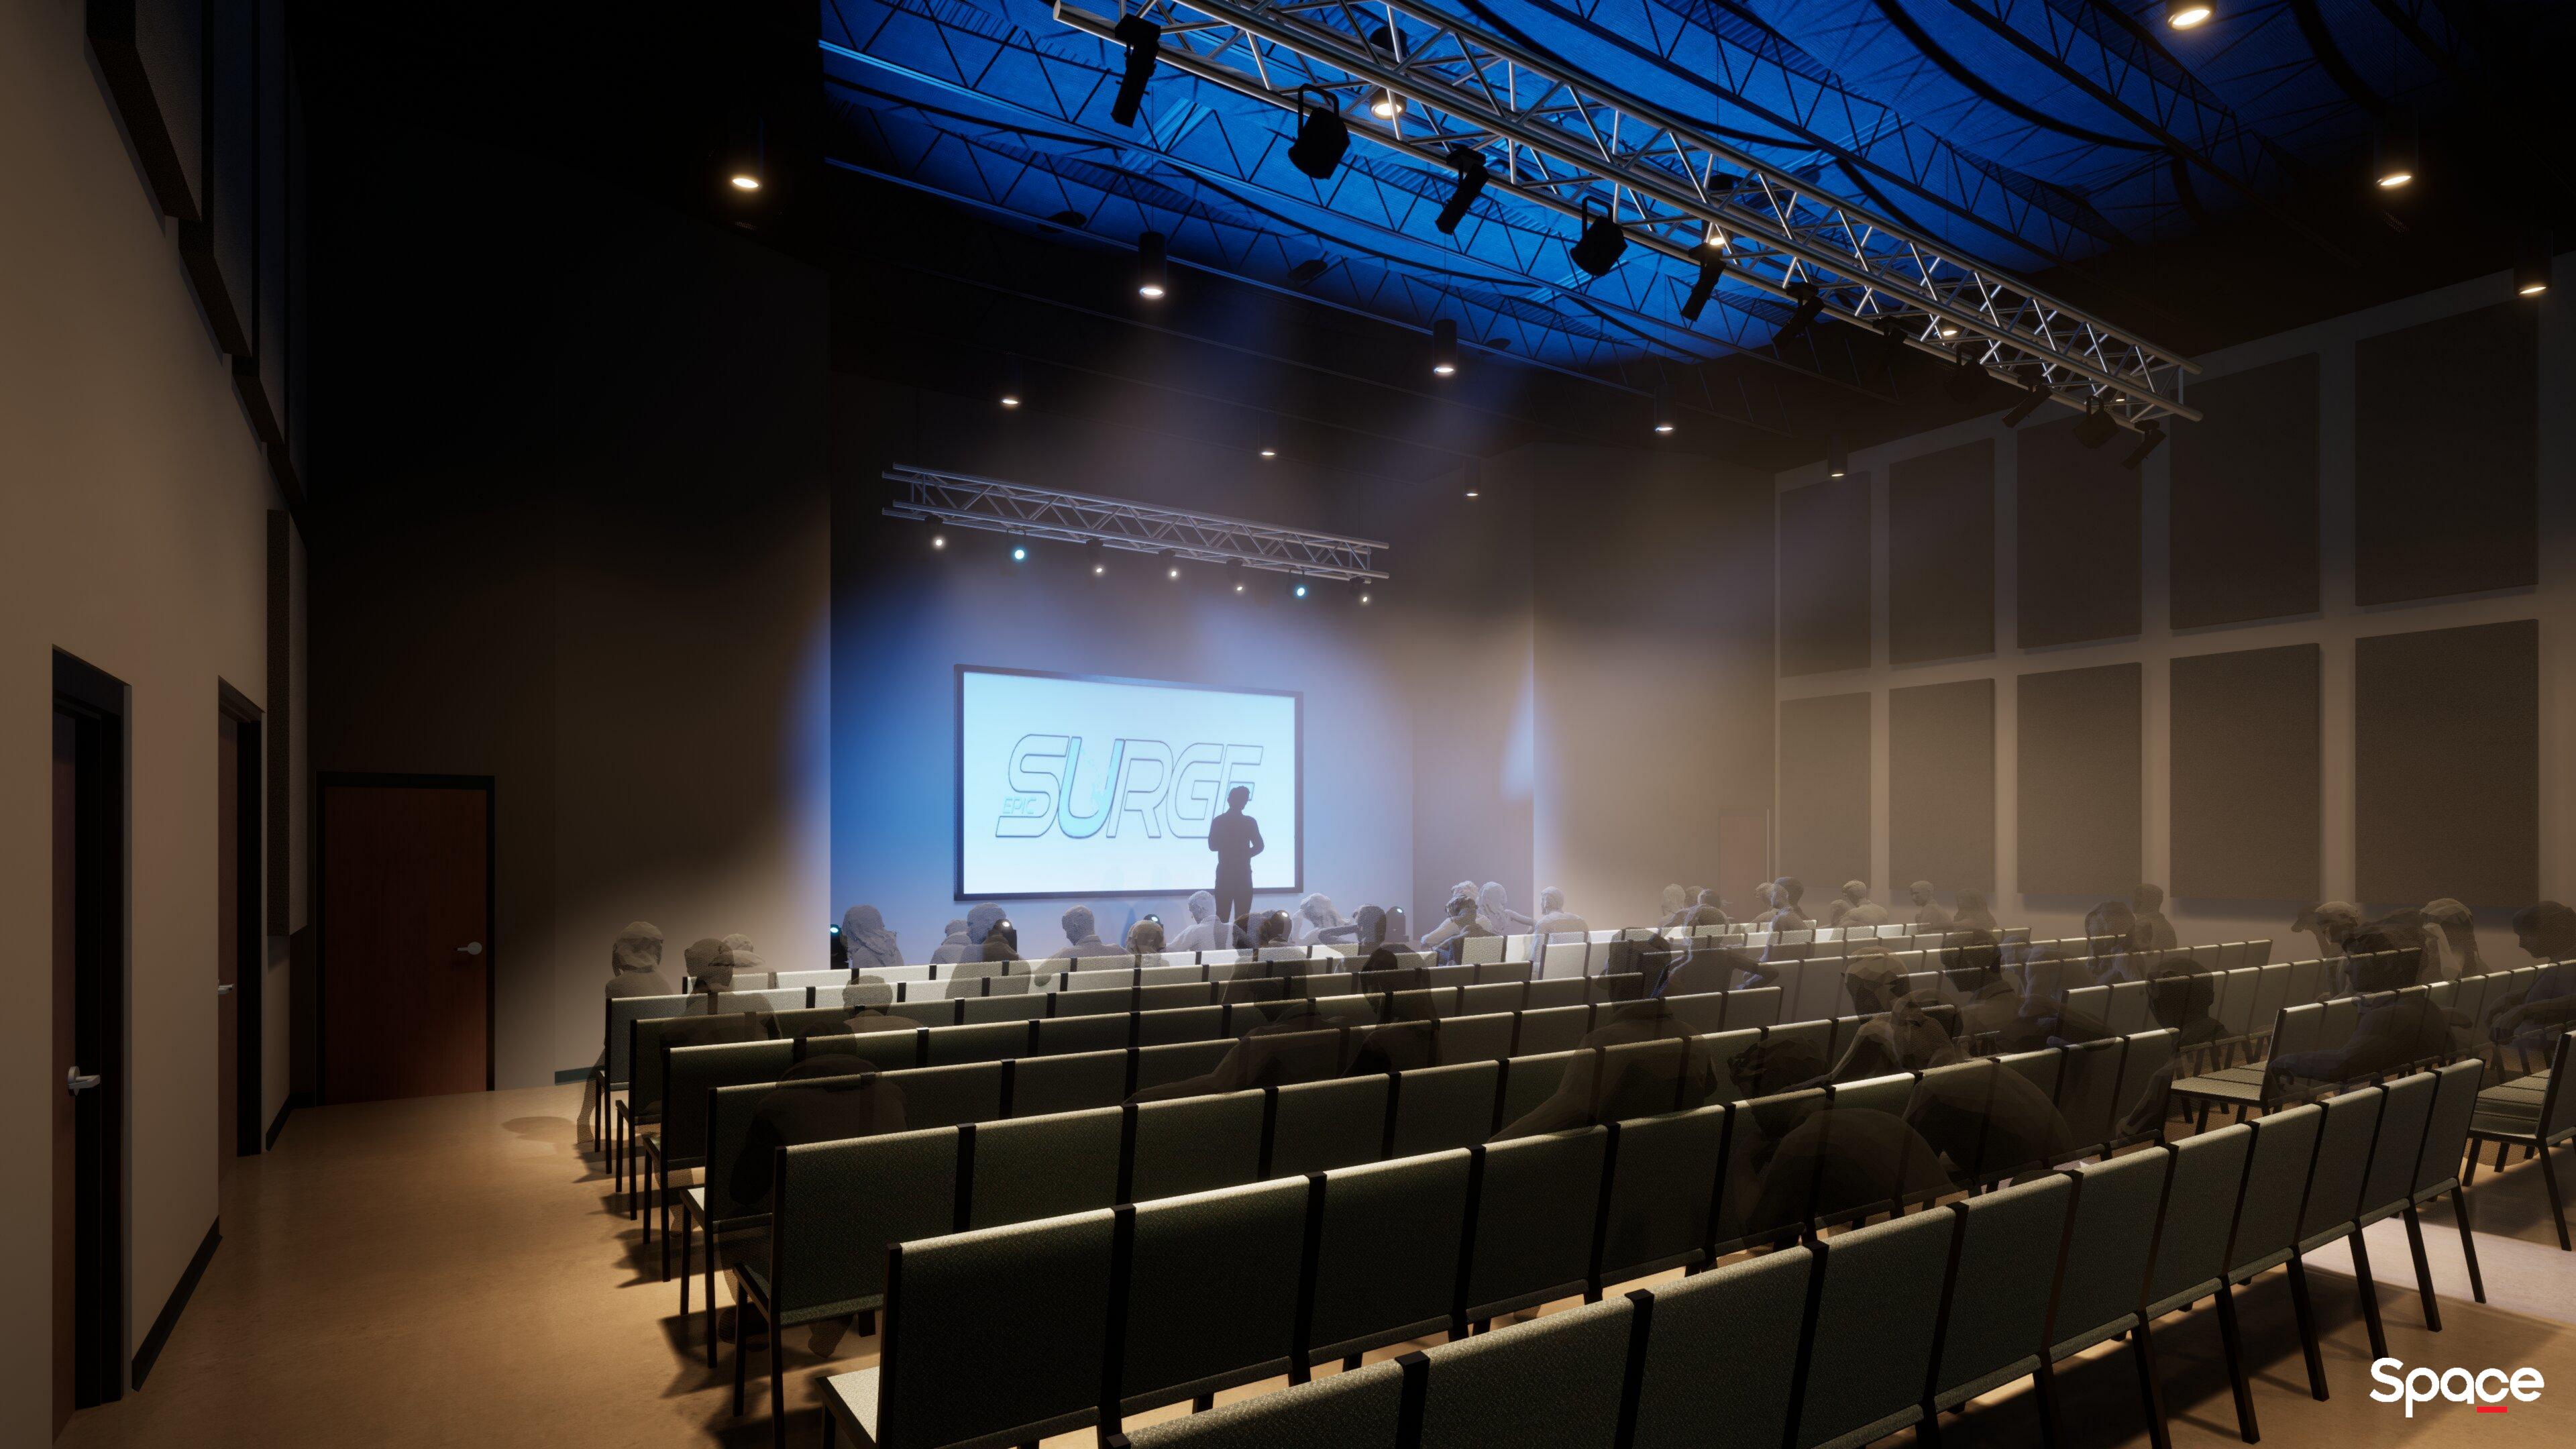

2ND LEVEL OFFICE - 5,445 SF

2 STUDENT MEZZANINE A.103 3/32" = 1'-0"

COPYRIGHT:

KEY PLAN:

NOTES:

The design and concepts established by these documents are the property of the Architect of Record, and may not be replicated by another architect or designer, nor constructed by this or any other owner for any project except that project for which the design was originally intended, without the express written concent of The Small Group, LLC. No part of this document may be reproduced or utilized in any form without the authorization of The Small Group, LLC. All rights reserved.